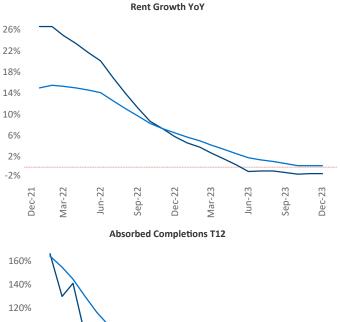

New lease asking **rents** are at **\$1,789**, down **-1.2% ▼** from the previous year placing Tampa - St Petersburg at **99th** overall in year-over-year rent growth.

Multifamily housing **demand** has been positive with  $6,180 \blacktriangle$  net units absorbed over the past twelve months. This is up  $3,092 \blacktriangle$  units from the previous year's gain of  $3,088 \blacktriangle$  absorbed units.