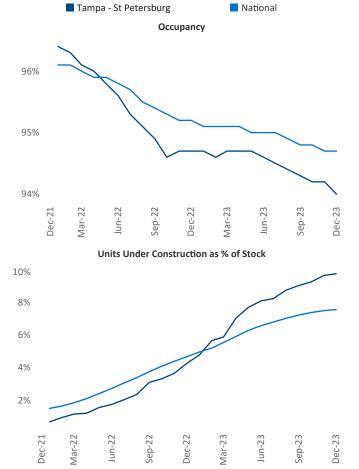

Razvan Cimpean SEO Engineer Razvan-I.Cimpean@yardi.com Tampa - St Petersburg December 2023

Tampa - St Petersburg is the 20th largest multifamily market with 245,192 completed units and 107,328 units in development, 23,964 of which have already broken ground.

New lease asking **rents** are at **\$1,789**, down **-1.2% ▼** from the previous year placing Tampa - St Petersburg at **99th** overall in year-over-year rent growth.

Multifamily housing **demand** has been positive with  $6,180 \blacktriangle$  net units absorbed over the past twelve months. This is up  $3,092 \blacktriangle$  units from the previous year's gain of  $3,088 \blacktriangle$  absorbed units.