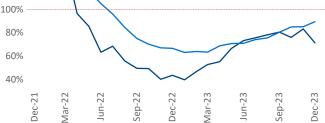

New lease asking **rents** are at **\$1,789**, down **-1.2% ▼** from the previous year placing Tampa - St Petersburg at **99th** overall in year-over-year rent growth.

Multifamily housing **demand** has been positive with  $6,180 \blacktriangle$  net units absorbed over the past twelve months. This is up  $3,092 \blacktriangle$  units from the previous year's gain of  $3,088 \blacktriangle$  absorbed units.