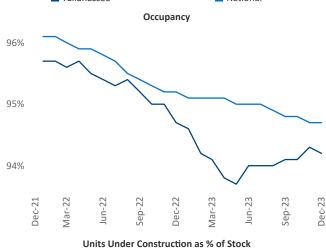

New lease asking **rents** are at **\$1,331**, up **0.6%** ▲ from the previous year placing Tallahassee at **82nd** overall in year-over-year rent growth.

Multifamily housing **demand** has been negative with -186 ▼ net units absorbed over the past twelve months. This is down -338 ▼ units from the previous year's gain of 152 ▲ absorbed units.