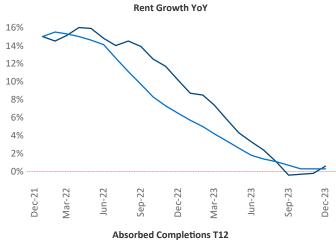

New lease asking **rents** are at **\$1,331**, up **0.6%** ▲ from the previous year placing Tallahassee at **82nd** overall in year-over-year rent growth.

Multifamily housing **demand** has been negative with -186 ▼ net units absorbed over the past twelve months. This is down -338 ▼ units from the previous year's gain of 152 ▲ absorbed units.