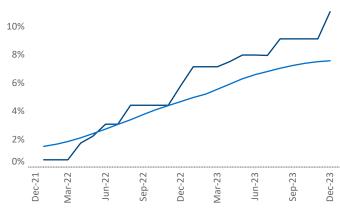

## Tallahassee December 2023

**Tallahassee** is the **111th** largest multifamily market with **21,483** completed units and **7,412** units in development, **2,373** of which have already broken ground.