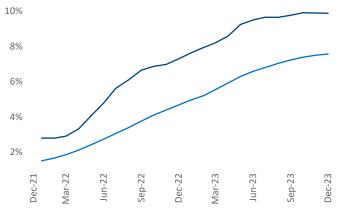

New lease asking **rents** are at **\$2,153**, down **-1.4%** ▼ from the previous year placing Seattle at **102nd** overall in year-over-year rent growth.

Multifamily housing **demand** has been positive with **10,171** ▲ net units absorbed over the past twelve months. This is up **3,511** ▲ units from the previous year's gain of **6,660** ▲ absorbed units.