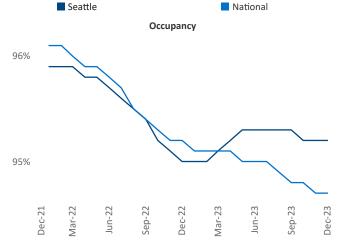

New lease asking **rents** are at **\$2,153**, down **-1.4%** ▼ from the previous year placing Seattle at **102nd** overall in year-over-year rent growth.

Multifamily housing **demand** has been positive with **10,171** ▲ net units absorbed over the past twelve months. This is up **3,511** ▲ units from the previous year's gain of **6,660** ▲ absorbed units.