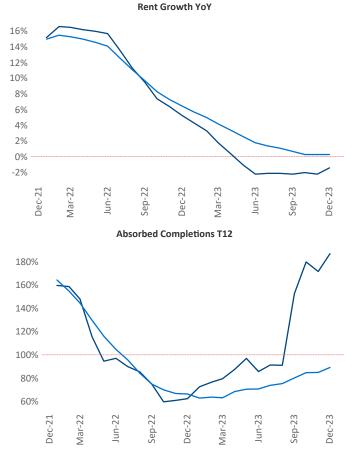

New lease asking **rents** are at **\$2,153**, down -**1.4%** ▼ from the previous year placing Seattle at **102nd** overall in year-over-year rent growth.

Multifamily housing **demand** has been positive with **10,171** ▲ net units absorbed over the past twelve months. This is up **3,511** ▲ units from the previous year's gain of **6,660** ▲ absorbed units.