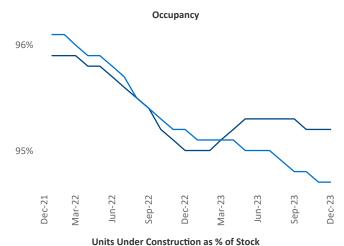

New lease asking **rents** are at **\$2,153**, down -**1.4%** ▼ from the previous year placing Seattle at **102nd** overall in year-over-year rent growth.

Multifamily housing **demand** has been positive with **10,171** ▲ net units absorbed over the past twelve months. This is up **3,511** ▲ units from the previous year's gain of **6,660** ▲ absorbed units.