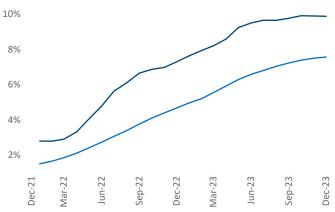

Vice President

Jeff.Adler@yardi.com

Razvan Cimpean SEO Engineer <u>Razvan-I.Cimpean@yardi.com</u> Seattle December 2023

**Seattle** is the **12th** largest multifamily market with **302,904** completed units and **128,801** units in development, **29,947** of which have already broken ground.