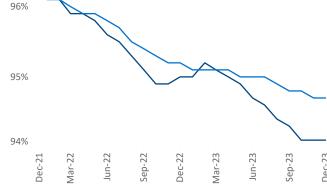

Cimpean SEO Engineer Razvan-I.Cimpean@yardi.com Savannah - Hilton Head December 2023

Savannah - Hilton Head is the 81st largest multifamily market with 44,218 completed units and 14,744 units in development, 4,326 of which have already broken ground.

New lease asking **rents** are at \$1,639, up 1.6% ▲ from the previous year placing Savannah - Hilton Head at 62nd overall in year-over-year rent growth.

Multifamily housing **demand** has been positive with **1,724** ▲ net units absorbed over the past twelve months. This is up **522** ▲ units from the previous year's gain of **1,202** ▲ absorbed units.

Employment in Savannah - Hilton Head has grown by 1.9% ▲ over the past 12 months, while hourly wages have fallen by -1.8% ▼ YoY to \$25.79 according to the Bureau of Labor Statistics.







Units Under Construction as % of Stock







## **DISCLAIMER**

ALTHOUGH EVERY EFFORT IS MADE TO ENSURE THE ACCURACY, TIMELINESS AND COMPLETENESS OF THE INFORMATION PROVIDED IN THIS PUBLICATION, THE INFORMATION IS PROVIDED "AS IS" AND YARDI MATRIX DOES NOT GUARANTEE, WARRANT, REPRESENT OR UNDERTAKE THAT THE INFORMATION PROVIDED IS CORRECT, ACCURATE, CURRENT OR COMPLETE. YARDI MATRIX IS NOT LIABLE FOR ANY LOSS, CLAIM, OR DEMAND ARISING DIRECTLY OR INDIRECTLY FROM ANY USE OR RELIANCE UPON THE INFORMATION CONTAINED HEREIN.

## **COPYRIGHT NOTICE**

This document, publication and/or presentation (collectively, 'document') is protected by copyright, trademark and other intellectual property laws. Use of this document is subject to the terms and conditions of Yardi Systems, Inc. dba Yardi Mat