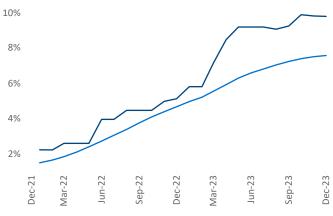

Employment in Savannah - Hilton Head has grown by 1.9% ▲ over the past 12 months, while hourly wages have fallen by -1.8% ▼ YoY to \$25.79 according to the Bureau of Labor Statistics.

Units Under Construction as % of Stock