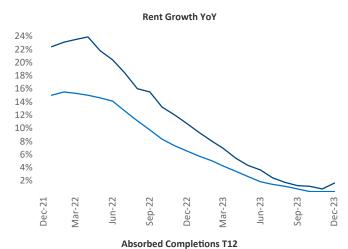

New lease asking **rents** are at \$1,639, up 1.6% ▲ from the previous year placing Savannah - Hilton Head at 62nd overall in year-over-year rent growth.

Multifamily housing **demand** has been positive with **1,724** ▲ net units absorbed over the past twelve months. This is up **522** ▲ units from the previous year's gain of **1,202** ▲ absorbed units.