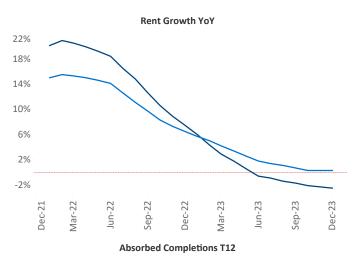

## Salt Lake City December 2023

Salt Lake City is the 42nd largest multifamily market with 120,375 completed units and 64,728 units in development, 17,342 of which have already broken ground.

New lease asking **rents** are at \$1,550, down -2.5% ▼ from the previous year placing Salt Lake City at 107th overall in year-over-year rent growth.

Multifamily housing demand has been positive with **4,814** ▲ net units absorbed over the past twelve months. This is up 1,820 ▲ units from the previous year's gain of **2,994** ▲ absorbed units.

**Employment** in Salt Lake City has grown by **1.8%** ▲ over the past 12 months, while hourly wages have risen by 4.2% A YoY to \$34.13 according to the Bureau of Labor Statistics.