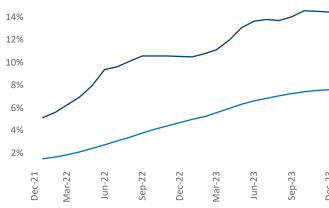

## Salt Lake City December 2023

Salt Lake City is the 42nd largest multifamily market with 120,375 completed units and 64,728 units in development, 17,342 of which have already broken ground.

New lease asking **rents** are at \$1,550, down -2.5% ▼ from the previous year placing Salt Lake City at 107th overall in year-over-year rent growth.