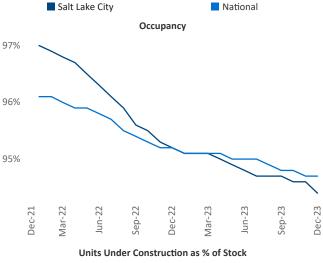

Multifamily housing demand has been positive with **4,814** ▲ net units absorbed over the past twelve months. This is up 1,820 ▲ units from the previous year's gain of **2,994** ▲ absorbed units.

**Employment** in Salt Lake City has grown by **1.8%** ▲ over the past 12 months, while hourly wages have risen by 4.2% A YoY to \$34.13 according to the Bureau of Labor Statistics.