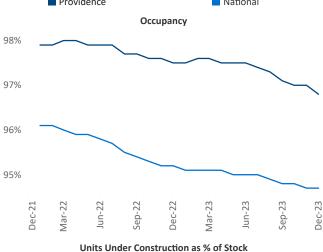

New lease asking **rents** are at \$1,953, up 4.4% ▲ from the previous year placing Providence at 17th overall in year-over-year rent growth.

Multifamily housing demand has been positive with 332 A net units absorbed over the past twelve months. This is down -422 ▼ units from the previous year's gain of 754 ▲ absorbed units.