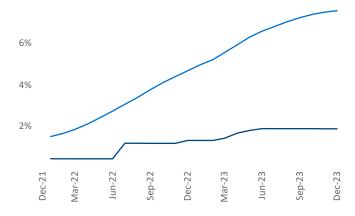

## Contacts

Jeff Adler Vice President Jeff.Adler@yardi.com

Marshfie

Razvan Cimpean SEO Engineer Razvan-I.Cimpean@yardi.com Providence December 2023

Providence is the 69th largest multifamily market with 55,878 completed units and 17,548 units in development, 1,039 of which have already broken ground.