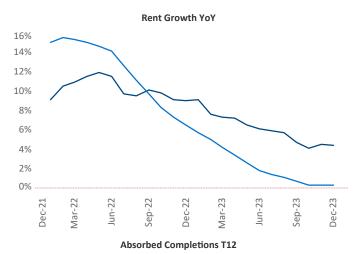

New lease asking **rents** are at \$1,953, up 4.4% ▲ from the previous year placing Providence at 17th overall in year-over-year rent growth.

Multifamily housing demand has been positive with 332 A net units absorbed over the past twelve months. This is down -422 ▼ units from the previous year's gain of 754 ▲ absorbed units.