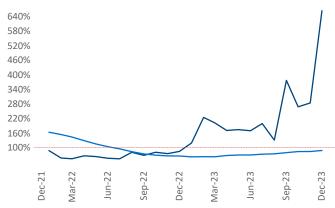

New lease asking **rents** are at \$1,953, up 4.4% ▲ from the previous year placing Providence at 17th overall in year-over-year rent growth.

Multifamily housing demand has been positive with 332 A net units absorbed over the past twelve months. This is down -422 ▼ units from the previous year's gain of 754 ▲ absorbed units.