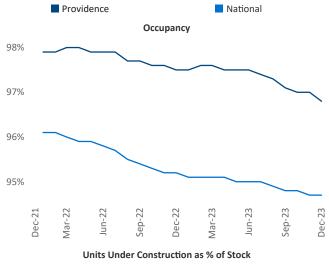

New lease asking **rents** are at **\$1,953**, up **4.4%** ▲ from the previous year placing Providence at **17th** overall in year-over-year rent growth.

Multifamily housing **demand** has been positive with **332** ▲ net units absorbed over the past twelve months. This is down **-422** ▼ units from the previous year's gain of **754** ▲ absorbed units.