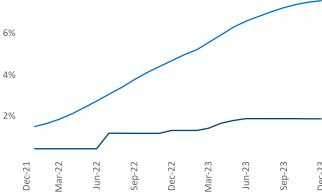

## Providence December 2023

**Providence** is the **69th** largest multifamily market with **55,878** completed units and **17,548** units in development, **1,039** of which have already broken ground.