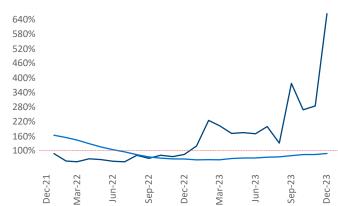

New lease asking **rents** are at **\$1,953**, up **4.4%** ▲ from the previous year placing Providence at **17th** overall in year-over-year rent growth.

Multifamily housing **demand** has been positive with **332** ▲ net units absorbed over the past twelve months. This is down **-422** ▼ units from the previous year's gain of **754** ▲ absorbed units.