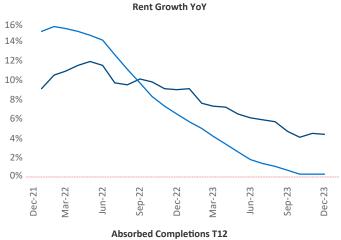

New lease asking **rents** are at **\$1,953**, up **4.4%** ▲ from the previous year placing Providence at **17th** overall in year-over-year rent growth.

Multifamily housing **demand** has been positive with **332** ▲ net units absorbed over the past twelve months. This is down **-422** ▼ units from the previous year's gain of **754** ▲ absorbed units.