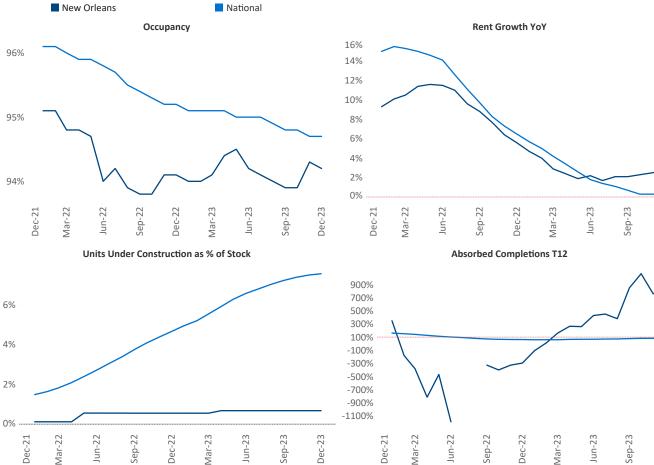

New lease asking **rents** are at **\$1,246**, up **2.8%** from the previous year placing New Orleans at 40th overall in year-over-year rent growth.

Multifamily housing **demand** has been positive with 601 A net units absorbed over the past twelve months. This is up 1,193 units from the previous year's loss of -592 V absorbed units.