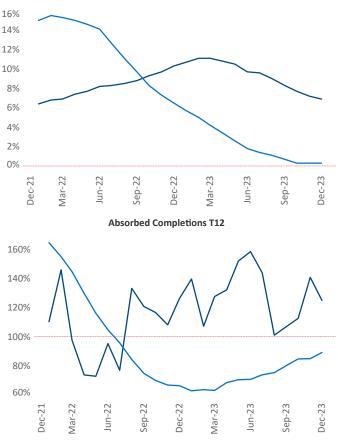

New lease asking **rents** are at **\$1,517**, up **6.9%** ▲ from the previous year placing Madison at **3rd** overall in year-over-year rent growth.

Multifamily housing **demand** has been positive with 2,756▲ net units absorbed over the past twelve months. This is down -344▼ units from the previous year's gain of 3,100▲ absorbed units.