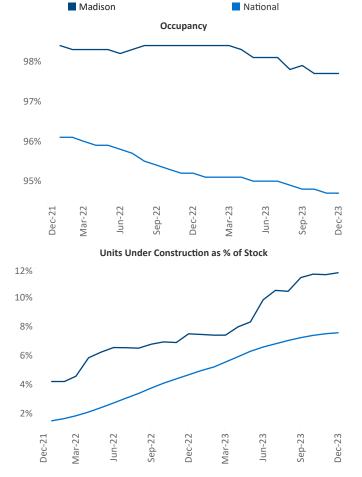

Razvan Cimpean SEO Engineer <u>Razvan-I.Cimpean@yardi.com</u> Madison December 2023

**Madison** is the **67th** largest multifamily market with **56,444** completed units and **21,433** units in development, **6,611** of which have already broken ground.

New lease asking **rents** are at **\$1,517**, up **6.9%** ▲ from the previous year placing Madison at **3rd** overall in year-over-year rent growth.

Multifamily housing **demand** has been positive with 2,756▲ net units absorbed over the past twelve months. This is down -344▼ units from the previous year's gain of 3,100▲ absorbed units.