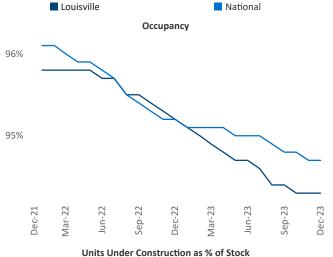

Louisville December 2023

**Louisville** is the **53rd** largest multifamily market with **87,589** completed units and **24,695** units in development, **6,148** of which have already broken ground.

New lease asking **rents** are at **\$1,176**, up **3.6%** ▲ from the previous year placing Louisville at **28th** overall in year-over-year rent growth.

Multifamily housing **demand** has been positive with **1,322** ▲ net units absorbed over the past twelve months. This is down -**184** ▼ units from the previous year's gain of **1,506** ▲ absorbed units.