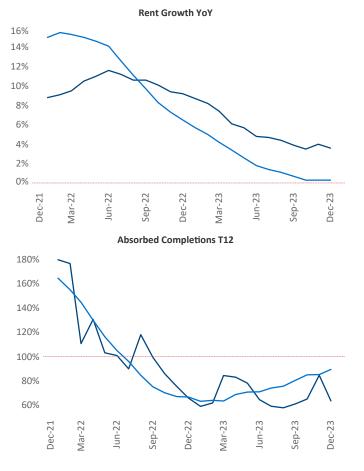

Louisville December 2023

**Louisville** is the **53rd** largest multifamily market with **87,589** completed units and **24,695** units in development, **6,148** of which have already broken ground.

New lease asking **rents** are at **\$1,176**, up **3.6%** ▲ from the previous year placing Louisville at **28th** overall in year-over-year rent growth.

Multifamily housing **demand** has been positive with **1,322** ▲ net units absorbed over the past twelve months. This is down -**184** ▼ units from the previous year's gain of **1,506** ▲ absorbed units.