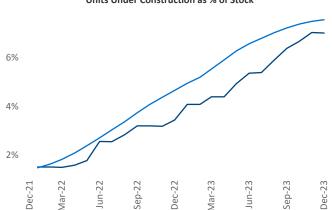

Louisville December 2023

**Louisville** is the **53rd** largest multifamily market with **87,589** completed units and **24,695** units in development, **6,148** of which have already broken ground.

New lease asking **rents** are at **\$1,176**, up **3.6%** ▲ from the previous year placing Louisville at **28th** overall in year-over-year rent growth.