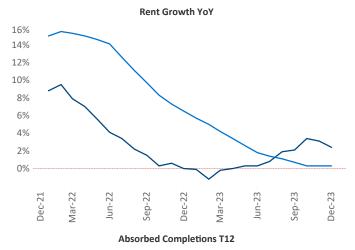

New lease asking **rents** are at \$1,001, up 2.4% ▲ from the previous year placing Lafayette - Lake Charles at 49th overall in year-over-year rent growth.

Multifamily housing **demand** has been positive with **478** ▲ net units absorbed over the past twelve months. This is down **-131** ▼ units from the previous year's gain of **609** ▲ absorbed units.