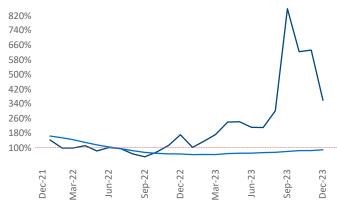

New lease asking **rents** are at \$1,001, up 2.4% ▲ from the previous year placing Lafayette - Lake Charles at 49th overall in year-over-year rent growth.

Multifamily housing **demand** has been positive with **478** ▲ net units absorbed over the past twelve months. This is down **-131** ▼ units from the previous year's gain of **609** ▲ absorbed units.