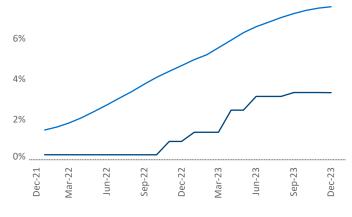

## Lafayette - Lake Charles December 2023

**Lafayette - Lake Charles** is the **96th** largest multifamily market with **32,214** completed units and **4,641** units in development, **1,072** of which have already broken ground.

Units Under Construction as % of Stock