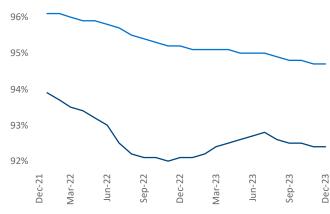

New lease asking **rents** are at \$1,001, up 2.4% ▲ from the previous year placing Lafayette - Lake Charles at 49th overall in year-over-year rent growth.

Multifamily housing **demand** has been positive with **478** ▲ net units absorbed over the past twelve months. This is down **-131** ▼ units from the previous year's gain of **609** ▲ absorbed units.