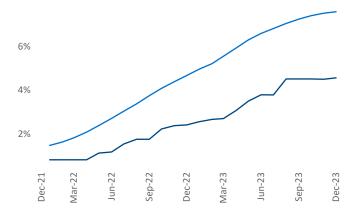

Employment in Inland Empire has grown by 1.9% ▲ over the past 12 months, while hourly wages have risen by 6.5% ▲ YoY to \$30.83 according to the *Bureau of Labor Statistics*.

**Units Under Construction as % of Stock** 