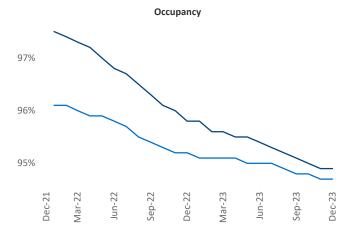

New lease asking **rents** are at \$2,107, down -0.2% ▼ from the previous year placing Inland Empire at 91st overall in year-over-year rent growth.

Multifamily housing **demand** has been positive with **87** ▲ net units absorbed over the past twelve months. This is up **946** ▲ units from the previous year's loss of **-859** ▼ absorbed units.