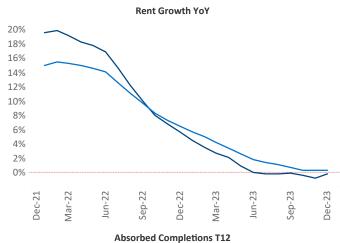

New lease asking **rents** are at \$2,107, down -0.2% ▼ from the previous year placing Inland Empire at 91st overall in year-over-year rent growth.

Multifamily housing **demand** has been positive with **87** ▲ net units absorbed over the past twelve months. This is up **946** ▲ units from the previous year's loss of **-859** ▼ absorbed units.