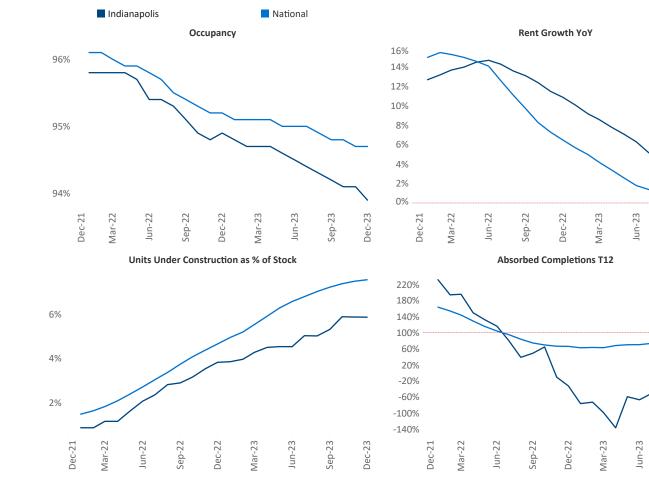

New lease asking **rents** are at **\$1,232**, up **2.5%** ▲ from the previous year placing Indianapolis at **48th** overall in year-over-year rent growth.

Multifamily housing **demand** has been positive with **1,727** ▲ net units absorbed over the past twelve months. This is up **2,071** ▲ units from the previous year's loss of -**344** ▼ absorbed units.