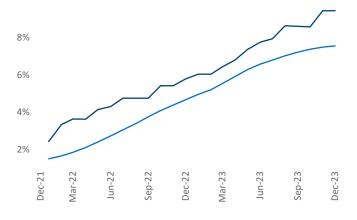

New lease asking **rents** are at **\$1,114**, up **3.1%** ▲ from the previous year placing Des Moines at **35th** overall in year-over-year rent growth.

Multifamily housing **demand** has been positive with **1,725** ▲ net units absorbed over the past twelve months. This is up **1,034** ▲ units from the previous year's gain of **691** ▲ absorbed units.