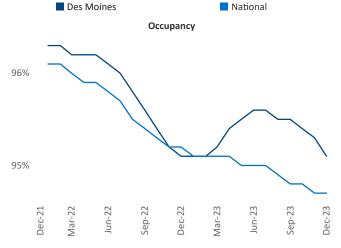

New lease asking **rents** are at **\$1,114**, up **3.1%** ▲ from the previous year placing Des Moines at **35th** overall in year-over-year rent growth.

Multifamily housing **demand** has been positive with **1,725** ▲ net units absorbed over the past twelve months. This is up **1,034** ▲ units from the previous year's gain of **691** ▲ absorbed units.