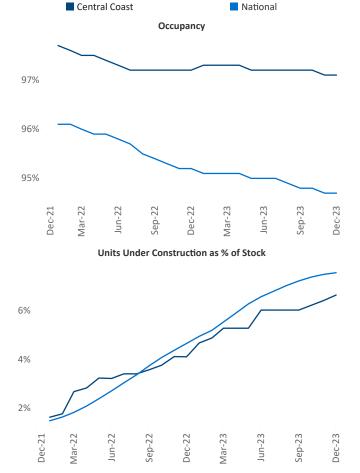

Central Coast December 2023

Central Coast is the 91st largest multifamily market with 35,443 completed units and 15,809 units in development, 2,357 of which have already broken ground.

New lease asking **rents** are at **\$2,553**, up **3.7%** ▲ from the previous year placing Central Coast at **24th** overall in year-over-year rent growth.

Multifamily housing **demand** has been positive with **15**▲ net units absorbed over the past twelve months. This is down -**224** ▼ units from the previous year's gain of **239** ▲ absorbed units.

**Employment** in Central Coast has grown by **3.3%** ▲ over the past 12 months, while hourly wages have risen by **5.2%** ▲ YoY to **\$33.31** according to the *Bureau of Labor Statistics*.