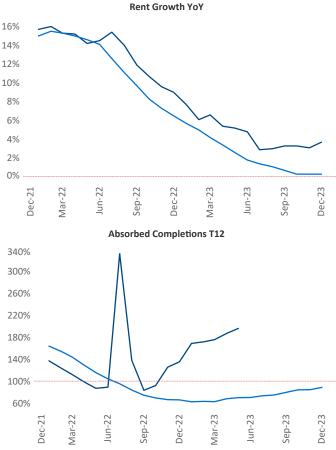

Central Coast December 2023

Central Coast is the 91st largest multifamily market with 35,443 completed units and 15,809 units in development, 2,357 of which have already broken ground.

New lease asking **rents** are at **\$2,553**, up **3.7%** ▲ from the previous year placing Central Coast at **24th** overall in year-over-year rent growth.

Multifamily housing **demand** has been positive with **15**▲ net units absorbed over the past twelve months. This is down -**224** ▼ units from the previous year's gain of **239** ▲ absorbed units.

**Employment** in Central Coast has grown by **3.3%** ▲ over the past 12 months, while hourly wages have risen by **5.2%** ▲ YoY to **\$33.31** according to the *Bureau of Labor Statistics*.