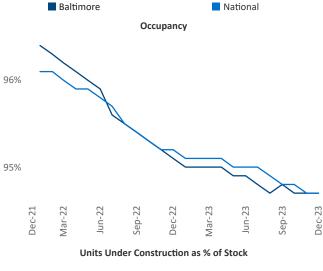

Multifamily housing **demand** has been positive with **1,053** ▲ net units absorbed over the past twelve months. This is up **2,419** ▲ units from the previous year's loss of **-1,366** ▼ absorbed units.