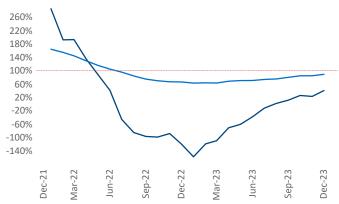

Multifamily housing **demand** has been positive with **1,053** ▲ net units absorbed over the past twelve months. This is up **2,419** ▲ units from the previous year's loss of **-1,366** ▼ absorbed units.