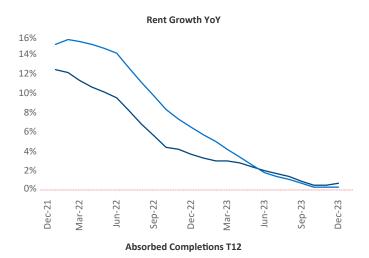

## Baltimore

December 2023

**Baltimore** is the **21st** largest multifamily market with **231,453** completed units and **47,576** units in development, **6,151** of which have already broken ground.

New lease asking **rents** are at \$1,677, up 0.7% ▲ from the previous year placing Baltimore at 81st overall in year-over-year rent growth.

Multifamily housing **demand** has been positive with **1,053** ▲ net units absorbed over the past twelve months. This is up **2,419** ▲ units from the previous year's loss of **-1,366** ▼ absorbed units.