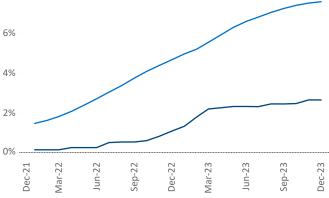

Multifamily housing **demand** has been positive with **1,053** ▲ net units absorbed over the past twelve months. This is up **2,419** ▲ units from the previous year's loss of **-1,366** ▼ absorbed units.