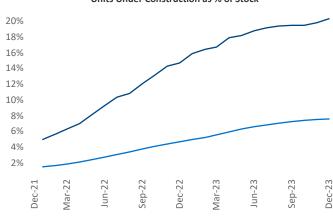

Contacts

Jeff Adler R
Vice President

Jeff.Adler@yardi.com Razvan-

Razvan Cimpean SEO Engineer Razvan-I.Cimpean@yardi.com Austin

December 2023

**Austin** is the **14th** largest multifamily market with **284,961** completed units and **161,283** units in development, **57,865** of which have already broken ground.