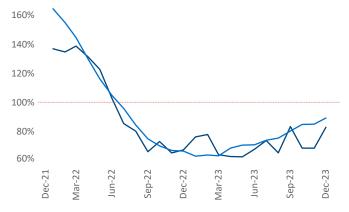

New lease asking **rents** are at \$1,635, down -5.7% ▼ from the previous year placing Austin at 120th overall in year-over-year rent growth.

Multifamily housing **demand** has been positive with **10,787** ▲ net units absorbed over the past twelve months. This is up **2,662** ▲ units from the previous year's gain of **8,125** ▲ absorbed units.