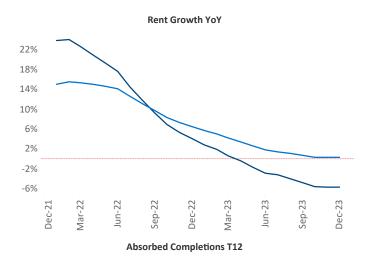

New lease asking **rents** are at \$1,635, down -5.7% ▼ from the previous year placing Austin at 120th overall in year-over-year rent growth.

Multifamily housing **demand** has been positive with **10,787** ▲ net units absorbed over the past twelve months. This is up **2,662** ▲ units from the previous year's gain of **8,125** ▲ absorbed units.