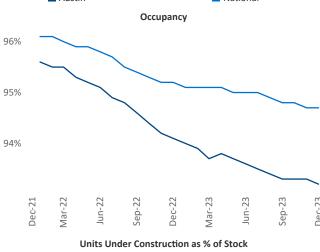

New lease asking **rents** are at \$1,635, down -5.7% ▼ from the previous year placing Austin at 120th overall in year-over-year rent growth.

Multifamily housing **demand** has been positive with **10,787** ▲ net units absorbed over the past twelve months. This is up **2,662** ▲ units from the previous year's gain of **8,125** ▲ absorbed units.