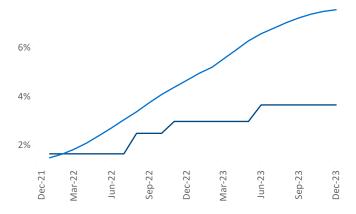

[385]

Contacts

Jeff Adler Vice President <u>Jeff.Adler@yardi.com</u>

Fritch

Razvan Cimpean SEO Engineer Razvan-I.Cimpean@yardi.com Amarillo
December 2023

Amarillo is the 117th largest multifamily market with 14,741 completed units and 1,022 units in development, 539 of which have already broken ground.