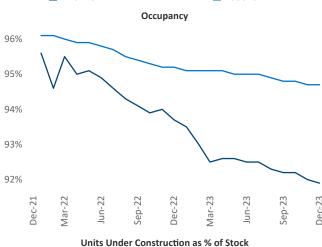

New lease asking **rents** are at \$961, up 1.8% ▲ from the previous year placing Amarillo at 58th overall in year-over-year rent growth.

Multifamily housing **demand** has been negative with -278 ▼ net units absorbed over the past twelve months. This is down -124 ▼ units from the previous year's loss of -154 ▼ absorbed units.

**Employment** in Amarillo has grown by **0.5%** ▲ over the past 12 months, while hourly wages have fallen by **-11.5%** ▼ YoY to **\$25.25** according to the *Bureau of Labor Statistics*.