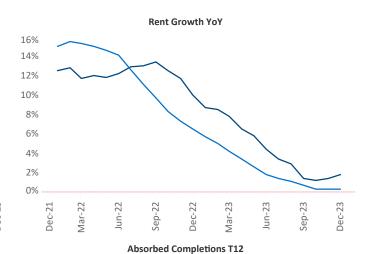

New lease asking **rents** are at \$961, up 1.8% ▲ from the previous year placing Amarillo at 58th overall in year-over-year rent growth.

Multifamily housing **demand** has been negative with -278 ▼ net units absorbed over the past twelve months. This is down -124 ▼ units from the previous year's loss of -154 ▼ absorbed units.