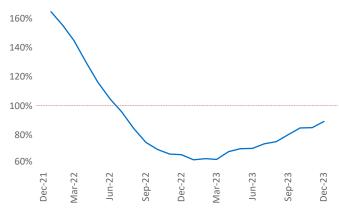

ent <u>Jeff.Adler@yardi.com</u>

Fritch

Razvan Cimpean SEO Engineer Razvan-I.Cimpean@yardi.com Amarillo
December 2023

Amarillo is the 117th largest multifamily market with 14,741 completed units and 1,022 units in development, 539 of which have already broken ground.

New lease asking **rents** are at \$961, up 1.8% ▲ from the previous year placing Amarillo at 58th overall in year-over-year rent growth.

Multifamily housing **demand** has been negative with -278 ▼ net units absorbed over the past twelve months. This is down -124 ▼ units from the previous year's loss of -154 ▼ absorbed units.

**Employment** in Amarillo has grown by **0.5%** ▲ over the past 12 months, while hourly wages have fallen by **-11.5%** ▼ YoY to **\$25.25** according to the *Bureau of Labor Statistics*.











## **DISCLAIMER**

ALTHOUGH EVERY EFFORT IS MADE TO ENSURE THE ACCURACY, TIMELINESS AND COMPLETENESS OF THE INFORMATION PROVIDED IN THIS PUBLICATION, THE INFORMATION IS PROVIDED "AS IS" AND YARDI MATRIX DOES NOT GUARANTEE, WARRANT, REPRESENT OR UNDERTAKE THAT THE INFORMATION PROVIDED IS CORRECT, ACCURATE, CURRENT OR COMPLETE. YARDI MATRIX IS NOT LIABLE FOR ANY LOSS, CLAIM, OR DEMAND ARISING DIRECTLY OR INDIRECTLY FROM ANY USE OR RELIANCE UPON THE INFORMATION CONTAINED HEREIN.

## **COPYRIGHT NOTICE**

This document, publication and/or presentation (collectively, 'document') is protected by copyright, trademark and other intellectual property laws. Use of this document is subject to the terms and conditions of Yardi Systems, Inc. dba Yardi Matrix's Terms of Use <a href="http://www.yardima