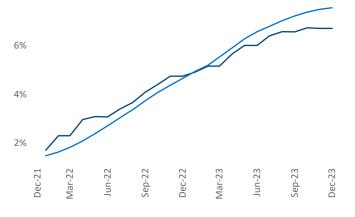

New lease asking **rents** are at **\$1,526**, up **5.0%** from the previous year placing Albany at 11th overall in year-over-year rent growth.

Multifamily housing demand has been positive with 940 net units absorbed over the past twelve months. This is up 42 ▲ units from the previous year's gain of 898 ▲ absorbed units.