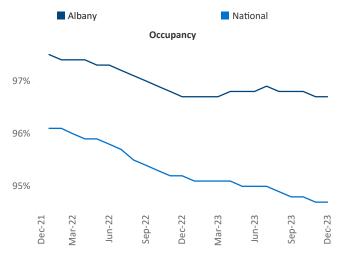

New lease asking **rents** are at **\$1,526**, up **5.0%** from the previous year placing Albany at 11th overall in year-over-year rent growth.

Multifamily housing demand has been positive with 940 net units absorbed over the past twelve months. This is up 42 ▲ units from the previous year's gain of 898 ▲ absorbed units.