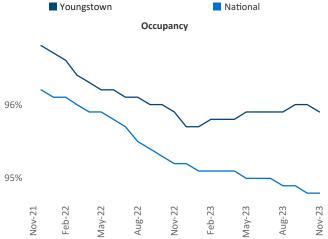

oungstown is the 113th largest multifamily market with 20,411 completed units and 268 units in development, 0 of which have already broken ground.

New lease asking **rents** are at **\$818**, up **6.9%** A from the previous year placing Youngstown at 4th overall in year-over-year rent growth.

Multifamily housing demand has been positive with 598 net units absorbed over the past twelve months. This is up 884 A units from the previous year's loss of -286 V absorbed units.

**Employment** in Youngstown has shrunk by -0.9% V over the past 12 months, while hourly wages have risen by 4.0% YoY to \$24.99 according to the Bureau of Labor Statistics.



ridge Warren Youngstown New Castle Alli or Butler n Zelienople Center Township Lowe Carrollton Moon Ross Township © 2024 Mapbox © OpenStreetMap







## DISCLAIMER

ALTHOUGH EVERY EFFORT IS MADE TO ENSURE THE ACCURACY, TIMELINESS AND COMPLETENESS OF THE INFORMATION PROVIDED IN THIS PUBLICATION, THE INFORMATION IS PROVIDED "AS IS" AND YARDI MATRIX DOES NOT GUARANTEE, WARRANT, REPRESENT OR UNDERTAKE THAT THE INFORMATION PROVIDED IS CORRECT, ACCURATE, CURRENT OR COMPLETE. YARDI MATRIX IS NOT LIABLE FOR ANY LOSS, CLAIM, OR DEMAND ARISING DIRECTLY OR INDIRECTLY FROM ANY USE OR RELIANCE UPON THE INFORMATION CONTAINED HEREIN.

## **COPYRIGHT NOTICE**

This document, publication and/or presentation (collectively, 'document') is protected by copyright, trademark and other intellectual property laws. Use of this document is subject to the terms and conditions of Yardi Systems, Inc. dba Yardi Matrix's Terms of Use <a href="http://www.yardima