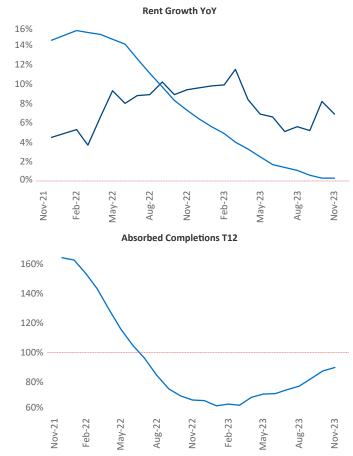

New lease asking **rents** are at **\$818**, up **6.9%** A from the previous year placing Youngstown at 4th overall in year-over-year rent growth.

Multifamily housing demand has been positive with 598 net units absorbed over the past twelve months. This is up 884 A units from the previous year's loss of -286 V absorbed units.