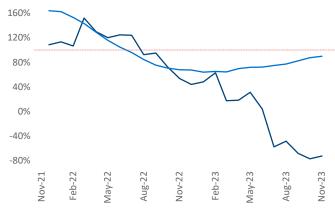

Multifamily housing demand has been negative with -917 ▼ net units absorbed over the past twelve months. This is down -1,552 ▼ units from the previous year's gain of **635** ▲ absorbed units.

**Employment** in Wilmington has shrunk by **-0.3%** ▼ over the past 12 months, while hourly wages have risen by 12.7% A YoY to \$33.00 according to the Bureau of Labor Statistics.