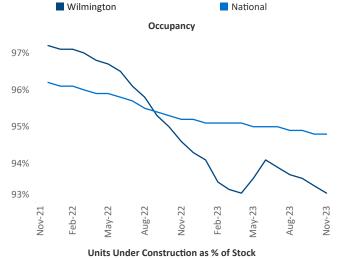

## Wilmington November 2023

Wilmington is the 107th largest multifamily market with 24,240 completed units and 19,482 units in development, 3,345 of which have already broken ground.

New lease asking **rents** are at \$1,549, down -3.7% ▼ from the previous year placing Wilmington at 117th overall in year-over-year rent growth.

Multifamily housing demand has been negative with -917 ▼ net units absorbed over the past twelve months. This is down -1,552 ▼ units from the previous year's gain of **635** ▲ absorbed units.

**Employment** in Wilmington has shrunk by **-0.3%** ▼ over the past 12 months, while hourly wages have risen by 12.7% A YoY to \$33.00 according to the Bureau of Labor Statistics.