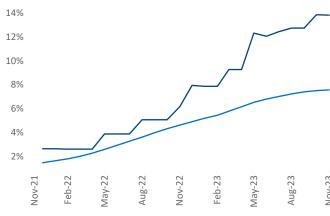

## Wilmington November 2023

Wilmington is the 107th largest multifamily market with 24,240 completed units and 19,482 units in development, 3,345 of which have already broken ground.

New lease asking **rents** are at \$1,549, down -3.7% ▼ from the previous year placing Wilmington at 117th overall in year-over-year rent growth.

Multifamily housing demand has been negative with -917 ▼ net units absorbed over the past twelve months. This is down -1,552 ▼ units from the previous year's gain of **635** ▲ absorbed units.

**Employment** in Wilmington has shrunk by **-0.3%** ▼ over the past 12 months, while hourly wages have risen by 12.7% A YoY to \$33.00 according to the Bureau of Labor Statistics.