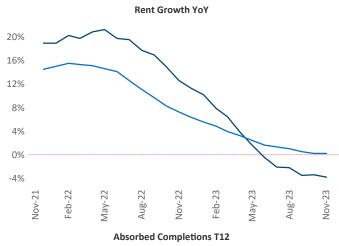

## Wilmington November 2023

Wilmington is the 107th largest multifamily market with 24,240 completed units and 19,482 units in development, 3,345 of which have already broken ground.

New lease asking **rents** are at \$1,549, down -3.7% ▼ from the previous year placing Wilmington at 117th overall in year-over-year rent growth.

Multifamily housing demand has been negative with -917 ▼ net units absorbed over the past twelve months. This is down -1,552 ▼ units from the previous year's gain of **635** ▲ absorbed units.

**Employment** in Wilmington has shrunk by **-0.3%** ▼ over the past 12 months, while hourly wages have risen by 12.7% A YoY to \$33.00 according to the Bureau of Labor Statistics.