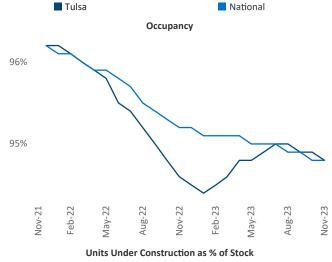

New lease asking **rents** are at \$986, up 3.6% ▲ from the previous year placing Tulsa at 28th overall in year-over-year rent growth.

Multifamily housing **demand** has been positive with **454** ▲ net units absorbed over the past twelve months. This is up **933** ▲ units from the previous year's loss of **-479** ▼ absorbed units.