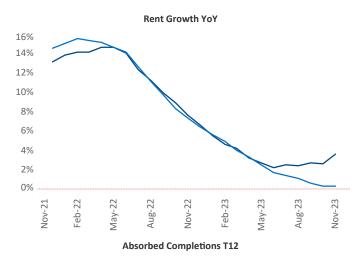

New lease asking **rents** are at \$986, up 3.6% ▲ from the previous year placing Tulsa at 28th overall in year-over-year rent growth.

Multifamily housing **demand** has been positive with **454** ▲ net units absorbed over the past twelve months. This is up **933** ▲ units from the previous year's loss of **-479** ▼ absorbed units.