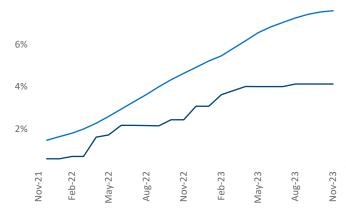

New lease asking **rents** are at \$986, up 3.6% ▲ from the previous year placing Tulsa at 28th overall in year-over-year rent growth.

Multifamily housing **demand** has been positive with **454** ▲ net units absorbed over the past twelve months. This is up **933** ▲ units from the previous year's loss of **-479** ▼ absorbed units.