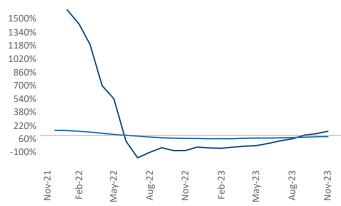

New lease asking **rents** are at \$986, up 3.6% ▲ from the previous year placing Tulsa at 28th overall in year-over-year rent growth.

Multifamily housing **demand** has been positive with **454** ▲ net units absorbed over the past twelve months. This is up **933** ▲ units from the previous year's loss of **-479** ▼ absorbed units.