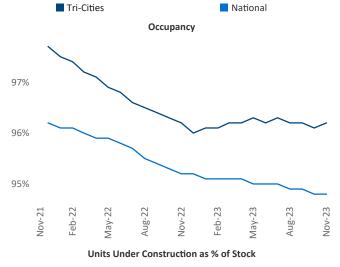

azvan Cimpean SEO Engineer Razvan-I.Cimpean@yardi.com Tri-Cities
November 2023

**Tri-Cities** is the **114th** largest multifamily market with **18,323** completed units and **3,433** units in development, **1,189** of which have already broken ground.

New lease asking **rents** are at **\$1,342**, up **2.0%** ▲ from the previous year placing Tri-Cities at **56th** overall in year-over-year rent growth.

Multifamily housing **demand** has been positive with **855** ▲ net units absorbed over the past twelve months. This is up **484** ▲ units from the previous year's gain of **371** ▲ absorbed units.

**Employment** in Tri-Cities has grown by **1.5%** ▲ over the past 12 months, while hourly wages have risen by **6.9%** ▲ YoY to **\$32.80** according to the *Bureau of Labor Statistics*.











## **DISCLAIMER**

ALTHOUGH EVERY EFFORT IS MADE TO ENSURE THE ACCURACY, TIMELINESS AND COMPLETENESS OF THE INFORMATION PROVIDED IN THIS PUBLICATION, THE INFORMATION IS PROVIDED "AS IS" AND YARDI MATRIX DOES NOT GUARANTEE, WARRANT, REPRESENT OR UNDERTAKE THAT THE INFORMATION PROVIDED IS CORRECT, ACCURATE, CURRENT OR COMPLETE. YARDI MATRIX IS NOT LIABLE FOR ANY LOSS, CLAIM, OR DEMAND ARISING DIRECTLY OR INDIRECTLY FROM ANY USE OR RELIANCE UPON THE INFORMATION CONTAINED HEREIN.

## **COPYRIGHT NOTICE**

This document, publication and/or presentation (collectively, 'document') is protected by copyright, trademark and other intellectual property laws. Use of this document is subject to the terms and conditions of Yardi Systems, Inc. dba Yardi Matrix's Terms of Use <a href="http://www.y