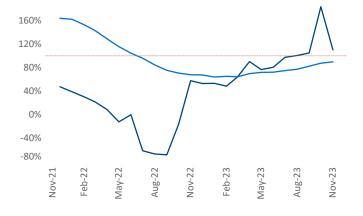

New lease asking **rents** are at **\$1,342**, up **2.0%** ▲ from the previous year placing Tri-Cities at **56th** overall in year-over-year rent growth.

Multifamily housing **demand** has been positive with **855** ▲ net units absorbed over the past twelve months. This is up **484** ▲ units from the previous year's gain of **371** ▲ absorbed units.