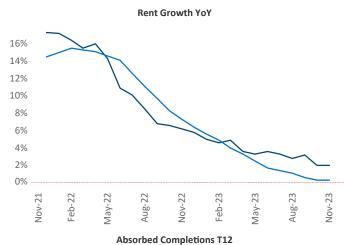

New lease asking **rents** are at **\$1,342**, up **2.0%** ▲ from the previous year placing Tri-Cities at **56th** overall in year-over-year rent growth.

Multifamily housing **demand** has been positive with **855** ▲ net units absorbed over the past twelve months. This is up **484** ▲ units from the previous year's gain of **371** ▲ absorbed units.