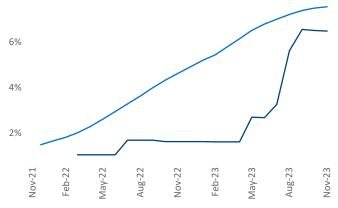

van Cimpean SEO Engineer Razvan-I.Cimpean@yardi.com Tri-Cities
November 2023

**Tri-Cities** is the **114th** largest multifamily market with **18,323** completed units and **3,433** units in development, **1,189** of which have already broken ground.

New lease asking **rents** are at **\$1,342**, up **2.0%** ▲ from the previous year placing Tri-Cities at **56th** overall in year-over-year rent growth.

Multifamily housing **demand** has been positive with **855** ▲ net units absorbed over the past twelve months. This is up **484** ▲ units from the previous year's gain of **371** ▲ absorbed units.

**Employment** in Tri-Cities has grown by **1.5%** ▲ over the past 12 months, while hourly wages have risen by **6.9%** ▲ YoY to **\$32.80** according to the *Bureau of Labor Statistics*.











## **DISCLAIMER**

ALTHOUGH EVERY EFFORT IS MADE TO ENSURE THE ACCURACY, TIMELINESS AND COMPLETENESS OF THE INFORMATION PROVIDED IN THIS PUBLICATION, THE INFORMATION IS PROVIDED "AS IS" AND YARDI MATRIX DOES NOT GUARANTEE, WARRANT, REPRESENT OR UNDERTAKE THAT THE INFORMATION PROVIDED IS CORRECT, ACCURATE, CURRENT OR COMPLETE. YARDI MATRIX IS NOT LIABLE FOR ANY LOSS, CLAIM, OR DEMAND ARISING DIRECTLY OR INDIRECTLY FROM ANY USE OR RELIANCE UPON THE INFORMATION CONTAINED HEREIN.

## **COPYRIGHT NOTICE**

This document, publication and/or presentation (collectively, 'document') is protected by copyright, trademark and other intellectual property laws. Use of this document is subject to the terms and conditions of Yardi Systems, Inc. dba Yardi Matrix's Terms of Use <a href="http://www.yar