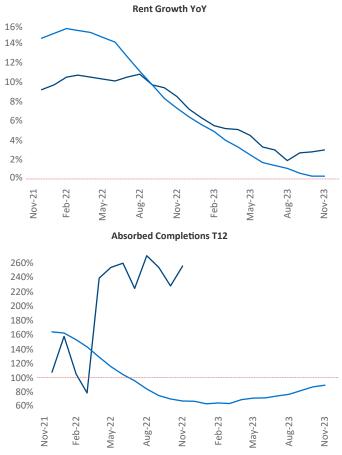

New lease asking **rents** are at **\$907**, up **3.0%** A from the previous year placing Toledo at 40th overall in year-over-year rent growth.

Multifamily housing demand has been negative with -136 ▼ net units absorbed over the past twelve months. This is down -653 ▼ units from the previous year's gain of **517** absorbed units.