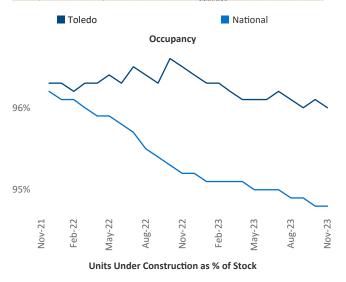

New lease asking **rents** are at **\$907**, up **3.0%** A from the previous year placing Toledo at 40th overall in year-over-year rent growth.

Multifamily housing demand has been negative with -136 ▼ net units absorbed over the past twelve months. This is down -653 ▼ units from the previous year's gain of **517** absorbed units.