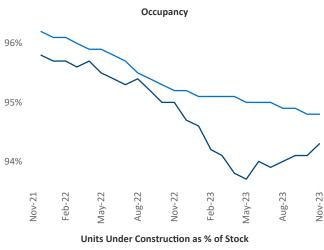

## Tallahassee November 2023

Tallahassee is the 111th largest multifamily market with 21,219 completed units and 7,376 units in development, **2,199** of which have already broken ground.

New lease asking **rents** are at \$1,329, down -0.2% ▼ from the previous year placing Tallahassee at 92nd overall in year-over-year rent growth.

Multifamily housing demand has been positive with 93 A net units absorbed over the past twelve months. This is down -78 ▼ units from the previous year's gain of 171 ▲ absorbed units.

**Employment** in Tallahassee has grown by 2.0% ▲ over the past 12 months, while hourly wages have risen by 1.5% A YoY to \$28.50 according to the Bureau of Labor Statistics.