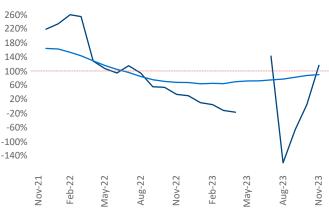

Multifamily housing demand has been positive with 93 A net units absorbed over the past twelve months. This is down -78 ▼ units from the previous year's gain of 171 ▲ absorbed units.

**Employment** in Tallahassee has grown by 2.0% ▲ over the past 12 months, while hourly wages have risen by 1.5% A YoY to \$28.50 according to the Bureau of Labor Statistics.