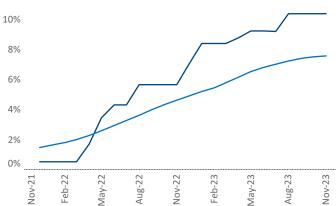

## Tallahassee November 2023

Tallahassee is the 111th largest multifamily market with 21,219 completed units and 7,376 units in development, **2,199** of which have already broken ground.

New lease asking **rents** are at \$1,329, down -0.2% ▼ from the previous year placing Tallahassee at 92nd overall in year-over-year rent growth.

Multifamily housing demand has been positive with 93 A net units absorbed over the past twelve months. This is down -78 ▼ units from the previous year's gain of 171 ▲ absorbed units.

**Employment** in Tallahassee has grown by 2.0% ▲ over the past 12 months, while hourly wages have risen by 1.5% A YoY to \$28.50 according to the Bureau of Labor Statistics.