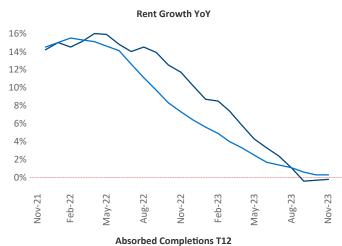

## Tallahassee November 2023

Tallahassee is the 111th largest multifamily market with 21,219 completed units and 7,376 units in development, **2,199** of which have already broken ground.

New lease asking **rents** are at \$1,329, down -0.2% ▼ from the previous year placing Tallahassee at 92nd overall in year-over-year rent growth.

Multifamily housing demand has been positive with 93 A net units absorbed over the past twelve months. This is down -78 ▼ units from the previous year's gain of 171 ▲ absorbed units.

**Employment** in Tallahassee has grown by 2.0% ▲ over the past 12 months, while hourly wages have risen by 1.5% A YoY to \$28.50 according to the Bureau of Labor Statistics.