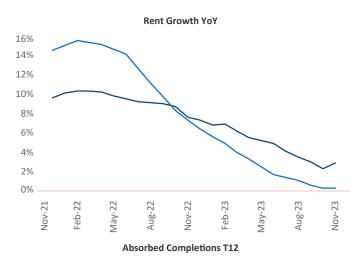

New lease asking **rents** are at **\$1,222**, up **2.9%** ▲ from the previous year placing St Louis at **42nd** overall in year-over-year rent growth.

Multifamily housing **demand** has been positive with **2,473** ▲ net units absorbed over the past twelve months. This is up **1,865** ▲ units from the previous year's gain of **608** ▲ absorbed units.