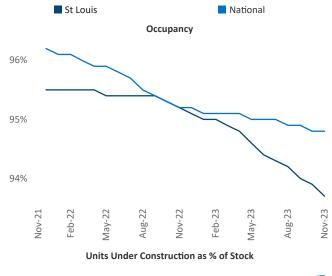

New lease asking **rents** are at **\$1,222**, up **2.9%** ▲ from the previous year placing St Louis at **42nd** overall in year-over-year rent growth.

Multifamily housing **demand** has been positive with **2,473** ▲ net units absorbed over the past twelve months. This is up **1,865** ▲ units from the previous year's gain of **608** ▲ absorbed units.