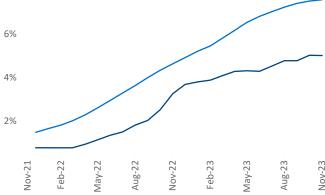

New lease asking **rents** are at **\$1,222**, up **2.9%** ▲ from the previous year placing St Louis at **42nd** overall in year-over-year rent growth.

Multifamily housing **demand** has been positive with **2,473** ▲ net units absorbed over the past twelve months. This is up **1,865** ▲ units from the previous year's gain of **608** ▲ absorbed units.