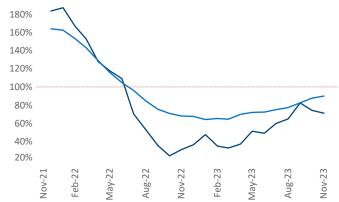

New lease asking **rents** are at **\$1,222**, up **2.9%** ▲ from the previous year placing St Louis at **42nd** overall in year-over-year rent growth.

Multifamily housing **demand** has been positive with **2,473** ▲ net units absorbed over the past twelve months. This is up **1,865** ▲ units from the previous year's gain of **608** ▲ absorbed units.