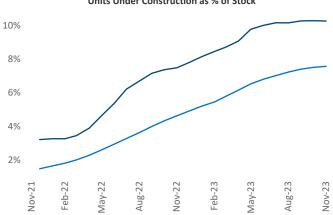

90

Razvan Cimpean SEO Engineer <u>Razvan-I.Cimpean@yardi.com</u>

Contacts

Seattle

November 2023

**Seattle** is the **12th** largest multifamily market with **302,252** completed units and **130,216** units in development, **30,994** of which have already broken ground.