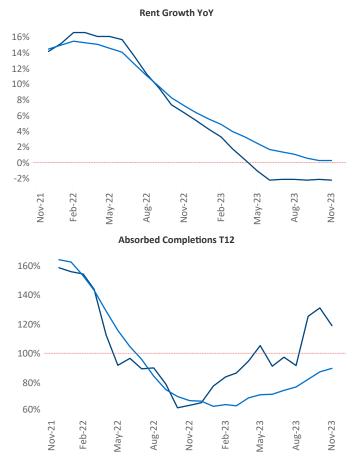

New lease asking **rents** are at **\$2,153**, down -**2.2%** from the previous year placing Seattle at **104th** overall in year-over-year rent growth.

Multifamily housing **demand** has been positive with 6,042 ▲ net units absorbed over the past twelve months. This is down -838 ▼ units from the previous year's gain of 6,880 ▲ absorbed units.