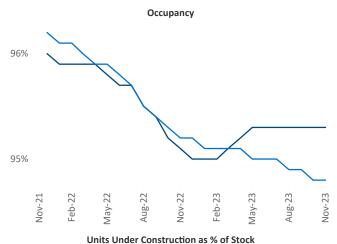

90

Razvan Cimpean SEO Engineer <u>Razvan-I.Cimpean@yardi.com</u>

Contacts

Seattle

November 2023

**Seattle** is the **12th** largest multifamily market with **302,252** completed units and **130,216** units in development, **30,994** of which have already broken ground.

New lease asking **rents** are at **\$2,153**, down -**2.2%** from the previous year placing Seattle at **104th** overall in year-over-year rent growth.

Multifamily housing **demand** has been positive with 6,042 ▲ net units absorbed over the past twelve months. This is down -838 ▼ units from the previous year's gain of 6,880 ▲ absorbed units.