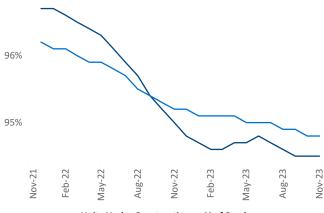

cts

Razvan Cimpean SEO Engineer Razvan-I.Cimpean@yardi.com

## Richmond - Tidewater November 2023

Richmond - Tidewater is the 18th largest multifamily market with 247,468 completed units and 61,044 units in development, 14,266 of which have already broken ground.

New lease asking **rents** are at \$1,490, up 1.2% ▲ from the previous year placing Richmond - Tidewater at 68th overall in year-over-year rent growth.

Multifamily housing demand has been positive with **8,407** ▲ net units absorbed over the past twelve months. This is up 7,490 ▲ units from the previous year's gain of **917** ▲ absorbed units.

Employment in Richmond - Tidewater has grown by 1.5% ▲ over the past 12 months, while hourly wages have risen by 3.3% ▲ YoY to \$31.71 according to the Bureau of Labor Statistics.







**Units Under Construction as % of Stock**