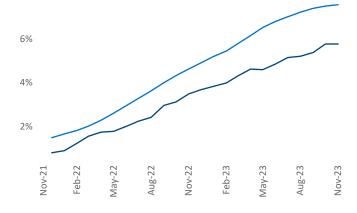

Employment in Richmond - Tidewater has grown by 1.5% ▲ over the past 12 months, while hourly wages have risen by 3.3% ▲ YoY to \$31.71 according to the Bureau of Labor Statistics.

**Units Under Construction as % of Stock** 