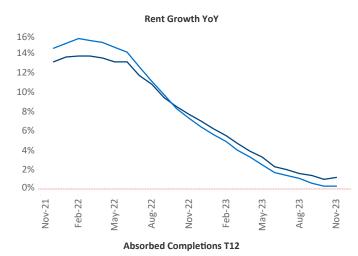

New lease asking **rents** are at \$1,490, up 1.2% ▲ from the previous year placing Richmond - Tidewater at 68th overall in year-over-year rent growth.

Multifamily housing demand has been positive with **8,407** ▲ net units absorbed over the past twelve months. This is up 7,490 ▲ units from the previous year's gain of **917** ▲ absorbed units.