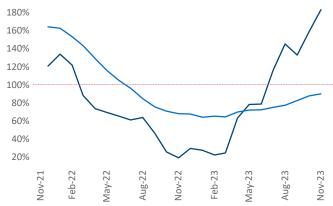

New lease asking **rents** are at \$1,490, up 1.2% ▲ from the previous year placing Richmond - Tidewater at 68th overall in year-over-year rent growth.

Multifamily housing demand has been positive with **8,407** ▲ net units absorbed over the past twelve months. This is up 7,490 ▲ units from the previous year's gain of **917** ▲ absorbed units.