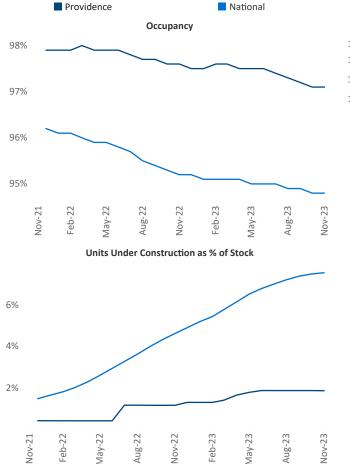

New lease asking **rents** are at \$1,955, up 4.5% A from the previous year placing Providence at 18th overall in year-over-year rent growth.

Multifamily housing demand has been positive with 276 net units absorbed over the past twelve months. This is down -492 V units from the previous year's gain of 768 absorbed units.

**Employment** in Providence has grown by **0.4%** A over the past 12 months, while hourly wages have risen by 5.5% YoY to \$34.11 according to the Bureau of Labor Statistics.