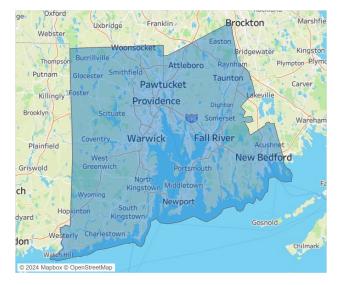

New lease asking **rents** are at \$1,955, up 4.5% A from the previous year placing Providence at 18th overall in year-over-year rent growth.

Multifamily housing demand has been positive with 276 net units absorbed over the past twelve months. This is down -492 V units from the previous year's gain of 768 absorbed units.

**Employment** in Providence has grown by **0.4%** A over the past 12 months, while hourly wages have risen by 5.5% YoY to \$34.11 according to the Bureau of Labor Statistics.