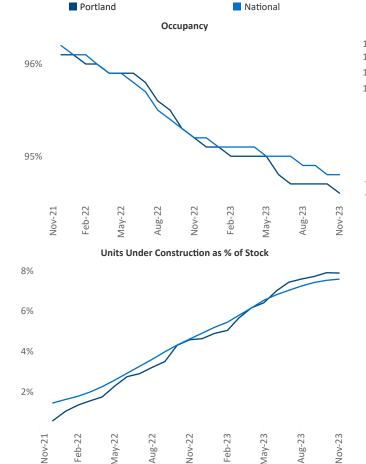

Salem

Vancouve

Portland

Contacts Jeff Adler Vice President Jeff.Adler@yardi.com Razva

Hood R

Razvan Cimpean SEO Engineer <u>Razvan-I.Cimpean@yardi.com</u> Portland

November 2023

**Portland** is the **29th** largest multifamily market with **179,544** completed units and **45,339** units in development, **14,114** of which have already broken ground.

New lease asking **rents** are at **\$1,713**, down -**3.5% ▼** from the previous year placing Portland at **115th** overall in year-over-year rent growth.

Multifamily housing **demand** has been positive with 2,533▲ net units absorbed over the past twelve months. This is down -1,158▼ units from the previous year's gain of 3,691▲ absorbed units.