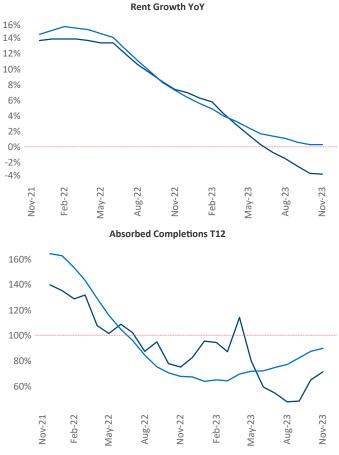

New lease asking **rents** are at **\$1,713**, down -**3.5% ▼** from the previous year placing Portland at **115th** overall in year-over-year rent growth.

Multifamily housing **demand** has been positive with 2,533▲ net units absorbed over the past twelve months. This is down -1,158▼ units from the previous year's gain of 3,691▲ absorbed units.