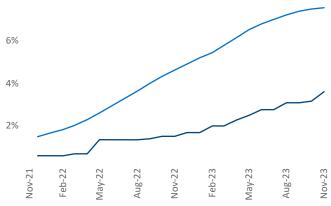

Razvan-I.Cimpean@yardi.com

Pittsburgh November 2023

**Pittsburgh** is the **51st** largest multifamily market with **91,610** completed units and **17,794** units in development, **3,298** of which have already broken ground.