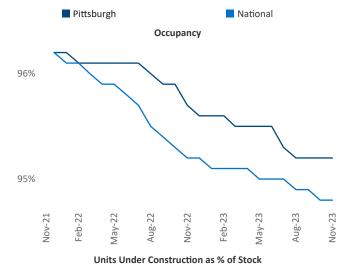

New lease asking **rents** are at **\$1,338**, up **1.9%** ▲ from the previous year placing Pittsburgh at **57th** overall in year-over-year rent growth.

Multifamily housing **demand** has been positive with **651**  $\blacktriangle$  net units absorbed over the past twelve months. This is down -**191**  $\checkmark$  units from the previous year's gain of **842**  $\blacktriangle$  absorbed units.