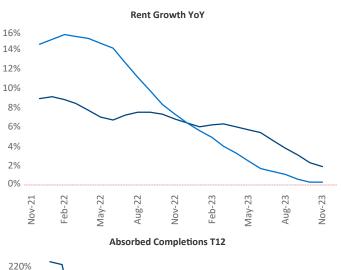

New lease asking **rents** are at **\$1,338**, up **1.9%** ▲ from the previous year placing Pittsburgh at **57th** overall in year-over-year rent growth.

Multifamily housing **demand** has been positive with **651**  $\blacktriangle$  net units absorbed over the past twelve months. This is down -**191**  $\checkmark$  units from the previous year's gain of **842**  $\blacktriangle$  absorbed units.