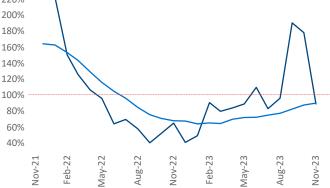

sburgh November 2023

**Pittsburgh** is the **51st** largest multifamily market with **91,610** completed units and **17,794** units in development, **3,298** of which have already broken ground.

New lease asking **rents** are at **\$1,338**, up **1.9%** ▲ from the previous year placing Pittsburgh at **57th** overall in year-over-year rent growth.

Multifamily housing **demand** has been positive with **651**  $\blacktriangle$  net units absorbed over the past twelve months. This is down -**191**  $\checkmark$  units from the previous year's gain of **842**  $\blacktriangle$  absorbed units.

**Employment** in Pittsburgh has grown by **1.5%** • over the past 12 months, while hourly wages have risen by **2.9%** • YoY to **\$30.65** according to the *Bureau of Labor Statistics*.



68