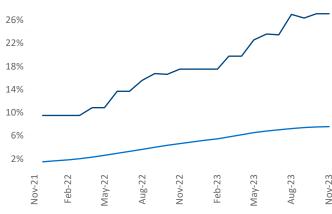

Multifamily housing **demand** has been positive with **907** ▲ net units absorbed over the past twelve months. This is up **687** ▲ units from the previous year's gain of **220** ▲ absorbed units.

Employment in Montana has grown by 1.8% ▲ over the past 12 months, while hourly wages have risen by 8.9% ▲ YoY to \$31.32 according to the *Bureau of Labor Statistics*.