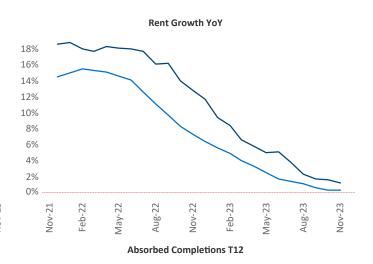

## Montana

November 2023

**Montana** is the **115th** largest multifamily market with **17,754** completed units and **14,536** units in development, **4,808** of which have already broken ground.

New lease asking **rents** are at **\$1,438**, up **1.2%** ★ from the previous year placing Montana at **68th** overall in year-over-year rent growth.

Multifamily housing **demand** has been positive with **907** ▲ net units absorbed over the past twelve months. This is up **687** ▲ units from the previous year's gain of **220** ▲ absorbed units.

Employment in Montana has grown by 1.8% ▲ over the past 12 months, while hourly wages have risen by 8.9% ▲ YoY to \$31.32 according to the *Bureau of Labor Statistics*.