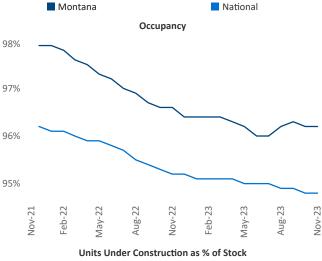

## Montana

November 2023

**Montana** is the **115th** largest multifamily market with **17,754** completed units and **14,536** units in development, **4,808** of which have already broken ground.

New lease asking **rents** are at **\$1,438**, up **1.2%** ★ from the previous year placing Montana at **68th** overall in year-over-year rent growth.

Multifamily housing **demand** has been positive with **907** ▲ net units absorbed over the past twelve months. This is up **687** ▲ units from the previous year's gain of **220** ▲ absorbed units.

Employment in Montana has grown by 1.8% ▲ over the past 12 months, while hourly wages have risen by 8.9% ▲ YoY to \$31.32 according to the *Bureau of Labor Statistics*.