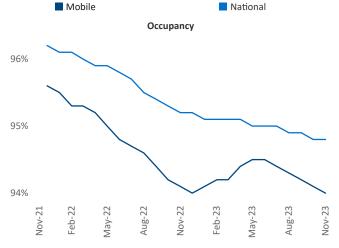

New lease asking **rents** are at **\$1,202**, up **4.0%** ▲ from the previous year placing Mobile at **23rd** overall in year-over-year rent growth.

Multifamily housing **demand** has been positive with **783** ▲ net units absorbed over the past twelve months. This is up **1,044** ▲ units from the previous year's loss of **-261** ▼ absorbed units.