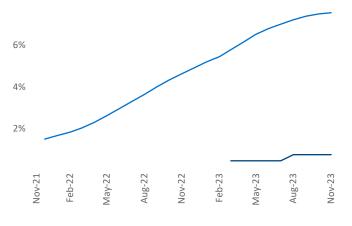

New lease asking **rents** are at **\$1,202**, up **4.0%** ▲ from the previous year placing Mobile at **23rd** overall in year-over-year rent growth.

Multifamily housing **demand** has been positive with **783** ▲ net units absorbed over the past twelve months. This is up **1,044** ▲ units from the previous year's loss of **-261** ▼ absorbed units.