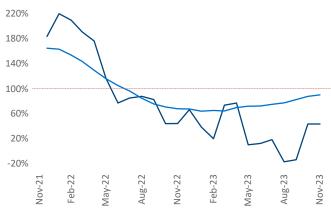

New lease asking **rents** are at \$1,123, up 4.5% ▲ from the previous year placing Lafayette at 18th overall in year-over-year rent growth.

Multifamily housing **demand** has been positive with **160** ▲ net units absorbed over the past twelve months. This is down **-85** ▼ units from the previous year's gain of **245** ▲ absorbed units.