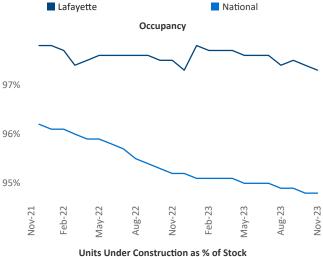

Jeff.Adler@yardi.com</u> Razvan Cimpean SEO Engineer Razvan-I.Cimpean@yardi.com Lafayette November 2023

**Lafayette** is the **118th** largest multifamily market with **13,872** completed units and **1,830** units in development, **270** of which have already broken ground.

New lease asking **rents** are at \$1,123, up 4.5% ▲ from the previous year placing Lafayette at 18th overall in year-over-year rent growth.

Multifamily housing **demand** has been positive with **160** ▲ net units absorbed over the past twelve months. This is down **-85** ▼ units from the previous year's gain of **245** ▲ absorbed units.

**Employment** in Lafayette has shrunk by -0.8% ▼ over the past 12 months, while hourly wages have risen by 4.5% ▲ YoY to \$27.08 according to the *Bureau of Labor Statistics*.











## **DISCLAIMER**

ALTHOUGH EVERY EFFORT IS MADE TO ENSURE THE ACCURACY, TIMELINESS AND COMPLETENESS OF THE INFORMATION PROVIDED IN THIS PUBLICATION, THE INFORMATION IS PROVIDED "AS IS" AND YARDI MATRIX DOES NOT GUARANTEE, WARRANT, REPRESENT OR UNDERTAKE THAT THE INFORMATION PROVIDED IS CORRECT, ACCURATE, CURRENT OR COMPLETE. YARDI MATRIX IS NOT LIABLE FOR ANY LOSS, CLAIM, OR DEMAND ARISING DIRECTLY OR INDIRECTLY FROM ANY USE OR RELIANCE UPON THE INFORMATION CONTAINED HEREIN.

## **COPYRIGHT NOTICE**

This document, publication and/or presentation (collectively, 'document') is protected by copyright, trademark and other intellectual property laws. Use of this document is subject to the terms and conditions of Yardi Systems, Inc. dba Yardi Matrix's Terms of Use <a href="http://www.y