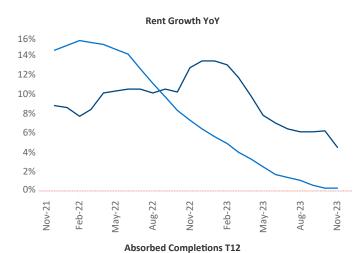

New lease asking **rents** are at \$1,123, up 4.5% ▲ from the previous year placing Lafayette at 18th overall in year-over-year rent growth.

Multifamily housing **demand** has been positive with **160** ▲ net units absorbed over the past twelve months. This is down **-85** ▼ units from the previous year's gain of **245** ▲ absorbed units.