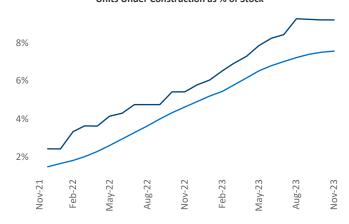

## Des Moines November 2023

**Des Moines** is the **79th** largest multifamily market with **44,940** completed units and **12,941** units in development, **4,136** of which have already broken ground.