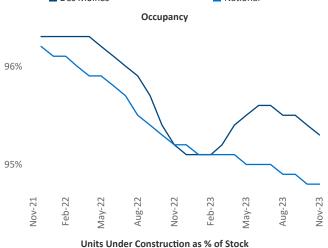

New lease asking **rents** are at **\$1,111**, up **3.1%** ★ from the previous year placing Des Moines at **38th** overall in year-over-year rent growth.

Multifamily housing **demand** has been positive with **1,565** ▲ net units absorbed over the past twelve months. This is up **637** ▲ units from the previous year's gain of **928** ▲ absorbed units.