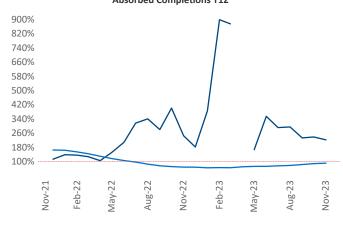

New lease asking **rents** are at **\$1,111**, up **3.1%** ★ from the previous year placing Des Moines at **38th** overall in year-over-year rent growth.

Multifamily housing **demand** has been positive with **1,565** ▲ net units absorbed over the past twelve months. This is up **637** ▲ units from the previous year's gain of **928** ▲ absorbed units.