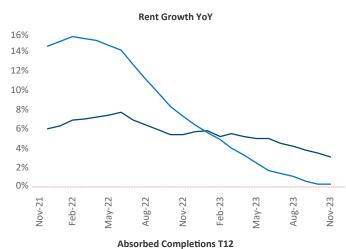

New lease asking **rents** are at **\$1,111**, up **3.1%** ★ from the previous year placing Des Moines at **38th** overall in year-over-year rent growth.

Multifamily housing **demand** has been positive with **1,565** ▲ net units absorbed over the past twelve months. This is up **637** ▲ units from the previous year's gain of **928** ▲ absorbed units.