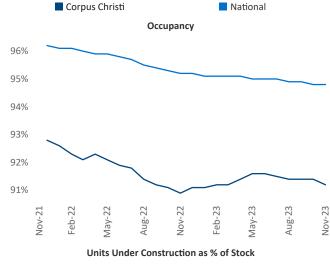

New lease asking **rents** are at \$1,138, down -0.5% ▼ from the previous year placing Corpus Christi at **93rd** overall in year-over-year rent growth.

Multifamily housing **demand** has been positive with **631** ▲ net units absorbed over the past twelve months. This is up **1,377** ▲ units from the previous year's loss of **-746** ▼ absorbed units.