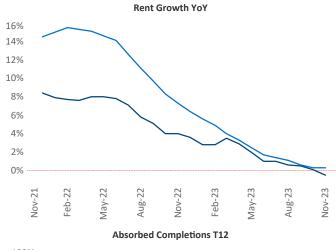

New lease asking **rents** are at \$1,138, down -0.5% ▼ from the previous year placing Corpus Christi at **93rd** overall in year-over-year rent growth.

Multifamily housing **demand** has been positive with **631** ▲ net units absorbed over the past twelve months. This is up **1,377** ▲ units from the previous year's loss of **-746** ▼ absorbed units.