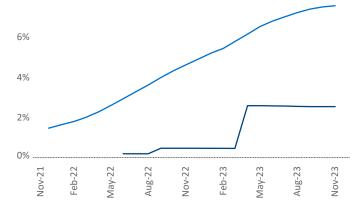

## Corpus Christi November 2023

**Corpus Christi** is the **89th** largest multifamily market with **36,236** completed units and **6,121** units in development, **924** of which have already broken ground.