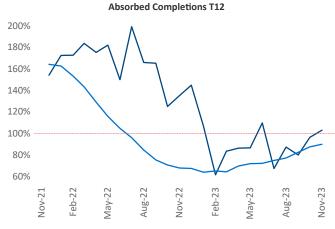

New lease asking **rents** are at \$1,260, up 3.4% ▲ from the previous year placing Columbus at 31st overall in year-over-year rent growth.

Multifamily housing **demand** has been positive with **4,581** ▲ net units absorbed over the past twelve months. This is up **580** ▲ units from the previous year's gain of **4,001** ▲ absorbed units.