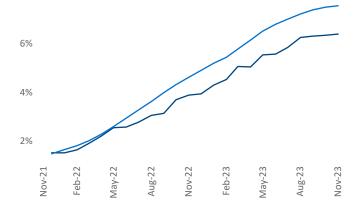

Contacts

Jeff Adler Vice President <u>Jeff.Adler@yardi.com</u> Razvan Cimpean SEO Engineer Razvan-I.Cimpean@yardi.com Columbus
November 2023

**Columbus** is the **27th** largest multifamily market with **186,984** completed units and **43,755** units in development, **11,964** of which have already broken ground.