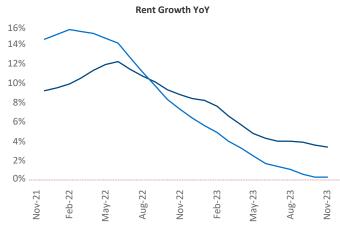

New lease asking **rents** are at \$1,260, up 3.4% ▲ from the previous year placing Columbus at 31st overall in year-over-year rent growth.

Multifamily housing **demand** has been positive with **4,581** ▲ net units absorbed over the past twelve months. This is up **580** ▲ units from the previous year's gain of **4,001** ▲ absorbed units.