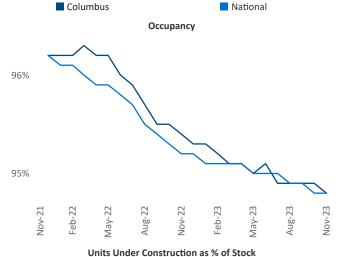

ardi.com</u> Razvan Cimpean SEO Engineer Razvan-I.Cimpean@yardi.com Columbus
November 2023

**Columbus** is the **27th** largest multifamily market with **186,984** completed units and **43,755** units in development, **11,964** of which have already broken ground.

New lease asking **rents** are at \$1,260, up 3.4% ▲ from the previous year placing Columbus at 31st overall in year-over-year rent growth.

Multifamily housing **demand** has been positive with **4,581** ▲ net units absorbed over the past twelve months. This is up **580** ▲ units from the previous year's gain of **4,001** ▲ absorbed units.

**Employment** in Columbus has grown by **0.9%** ▲ over the past 12 months, while hourly wages have risen by **5.4%** ▲ YoY to **\$30.76** according to the *Bureau of Labor Statistics*.











## **DISCLAIMER**

ALTHOUGH EVERY EFFORT IS MADE TO ENSURE THE ACCURACY, TIMELINESS AND COMPLETENESS OF THE INFORMATION PROVIDED IN THIS PUBLICATION, THE INFORMATION IS PROVIDED "AS IS" AND YARDI MATRIX DOES NOT GUARANTEE, WARRANT, REPRESENT OR UNDERTAKE THAT THE INFORMATION PROVIDED IS CORRECT, ACCURATE, CURRENT OR COMPLETE. YARDI MATRIX IS NOT LIABLE FOR ANY LOSS, CLAIM, OR DEMAND ARISING DIRECTLY OR INDIRECTLY FROM ANY USE OR RELIANCE UPON THE INFORMATION CONTAINED HEREIN.

## **COPYRIGHT NOTICE**

This document, publication and/or presentation (collectively, 'document') is protected by copyright, trademark and other intellectual property laws. Use of this document is subject to the terms and conditions of Yardi Systems, Inc. dba Yardi Matrix's Terms of Use <a href="http://www.y