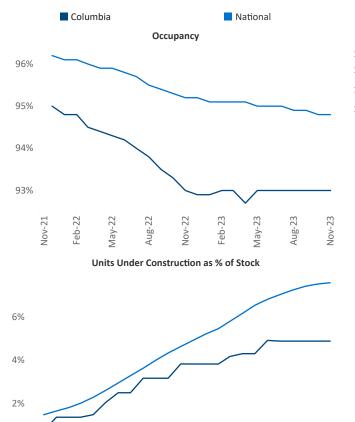

Sumte

Harts

Razvan-I.Cimpean@yardi.com

Columbia

November 2023

**Columbia** is the **82nd** largest multifamily market with **43,479** completed units and **9,886** units in development, **2,118** of which have already broken ground.