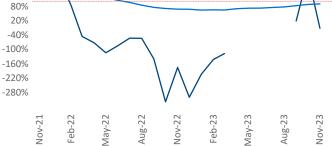

New lease asking **rents** are at **\$1,293**, up **1.8%** ▲ from the previous year placing Columbia at **59th** overall in year-over-year rent growth.

Multifamily housing **demand** has been negative with **-11** ▼ net units absorbed over the past twelve months. This is up **230** ▲ units from the previous year's loss of **-241** ▼ absorbed units.