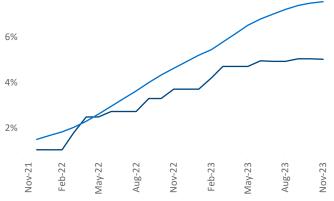

New lease asking **rents** are at **\$1,105**, up **2.4%** from the previous year placing Central East Texas at **51st** overall in year-over-year rent growth.

Multifamily housing **demand** has been negative with **-77** ▼ net units absorbed over the past twelve months. This is down **-1,889** ▼ units from the previous year's gain of **1,812** ▲ absorbed units.