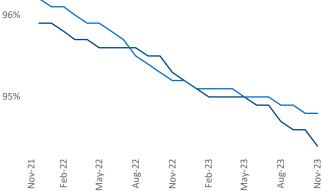

di.com</u>

Contacts

Central East Texas November 2023

**Central East Texas** is the **72nd** largest multifamily market with **52,766** completed units and **7,871** units in development, **2,649** of which have already broken ground.

New lease asking **rents** are at **\$1,105**, up **2.4%** from the previous year placing Central East Texas at **51st** overall in year-over-year rent growth.

Multifamily housing **demand** has been negative with **-77** ▼ net units absorbed over the past twelve months. This is down **-1,889** ▼ units from the previous year's gain of **1,812** ▲ absorbed units.

**Employment** in Central East Texas has grown by **2.1%** ▲ over the past 12 months, while hourly wages have fallen by -0.1% ▼ YoY to \$24.59 according to the *Bureau of Labor* Statistics.