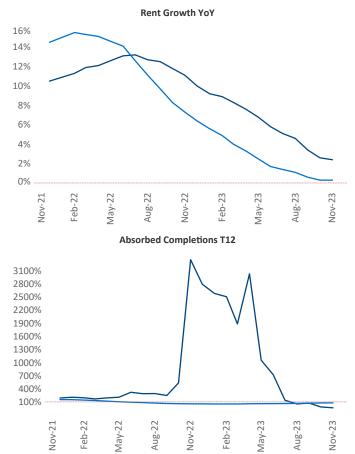

New lease asking **rents** are at **\$1,105**, up **2.4%** from the previous year placing Central East Texas at **51st** overall in year-over-year rent growth.

Multifamily housing **demand** has been negative with **-77** ▼ net units absorbed over the past twelve months. This is down **-1,889** ▼ units from the previous year's gain of **1,812** ▲ absorbed units.