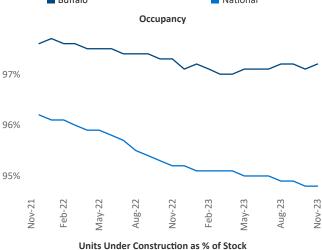

Jeff.Adler@yardi.com Razvan Cimpean SEO Engineer Razvan-I.Cimpean@yardi.com Buffalo November 2023

**Buffalo** is the **76th** largest multifamily market with **46,901** completed units and **15,750** units in development, **3,130** of which have already broken ground.

New lease asking **rents** are at \$1,267, up 6.4% ▲ from the previous year placing Buffalo at 6th overall in year-over-year rent growth.

Multifamily housing **demand** has been positive with **752** ▲ net units absorbed over the past twelve months. This is up **319** ▲ units from the previous year's gain of **433** ▲ absorbed units.

**Employment** in Buffalo has grown by **0.9%** ▲ over the past 12 months, while hourly wages have fallen by **-0.2%** ▼ YoY to **\$31.19** according to the *Bureau of Labor Statistics*.











## **DISCLAIMER**

ALTHOUGH EVERY EFFORT IS MADE TO ENSURE THE ACCURACY, TIMELINESS AND COMPLETENESS OF THE INFORMATION PROVIDED IN THIS PUBLICATION, THE INFORMATION IS PROVIDED "AS IS" AND YARDI MATRIX DOES NOT GUARANTEE, WARRANT, REPRESENT OR UNDERTAKE THAT THE INFORMATION PROVIDED IS CORRECT, ACCURATE, CURRENT OR COMPLETE. YARDI MATRIX IS NOT LIABLE FOR ANY LOSS, CLAIM, OR DEMAND ARISING DIRECTLY OR INDIRECTLY FROM ANY USE OR RELIANCE UPON THE INFORMATION CONTAINED HEREIN.

## **COPYRIGHT NOTICE**

This document, publication and/or presentation (collectively, 'document') is protected by copyright, trademark and other intellectual property laws. Use of this document is subject to the terms and conditions of Yardi Systems, Inc. dba Yardi Matrix's Terms of Use <a href="http://www.y