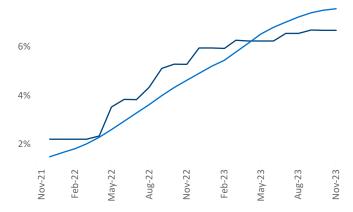

Contacts

Jeff Adler Vice President Jeff.Adler@yardi.com Razvan Cimpean SEO Engineer Razvan-I.Cimpean@yardi.com Buffalo November 2023

**Buffalo** is the **76th** largest multifamily market with **46,901** completed units and **15,750** units in development, **3,130** of which have already broken ground.