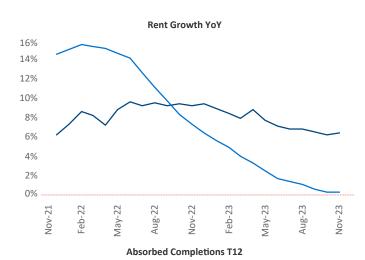

New lease asking **rents** are at \$1,267, up 6.4% ▲ from the previous year placing Buffalo at 6th overall in year-over-year rent growth.

Multifamily housing **demand** has been positive with **752** ▲ net units absorbed over the past twelve months. This is up **319** ▲ units from the previous year's gain of **433** ▲ absorbed units.