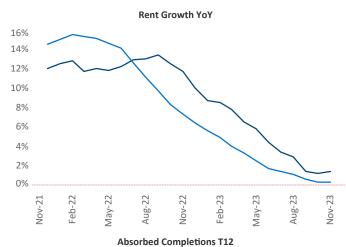

© 2024 Mapbox © OpenStreetMap

Contacts

Jeff Adler Vice President Jeff.Adler@yardi.com

Razvan Cimpean **SEO Engineer** Razvan-I.Cimpean@yardi.com Amarillo

November 2023

207

Fritch

New lease asking **rents** are at \$959, up 1.4% ▲ from the previous year placing Amarillo at 64th overall in