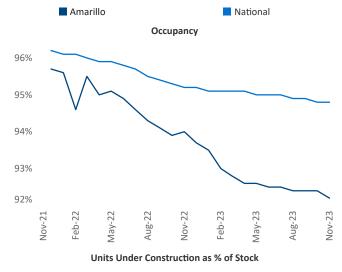

Multifamily housing demand has been negative with -100 ▼ net units absorbed over the past twelve months. This is up 173 ▲ units from the previous year's loss of -273 ▼ absorbed units.

**Employment** in Amarillo has grown by **0.7%** ▲ over the past 12 months, while hourly wages have fallen by -11.2% ▼ YoY to \$25.29 according to the Bureau of Labor Statistics.