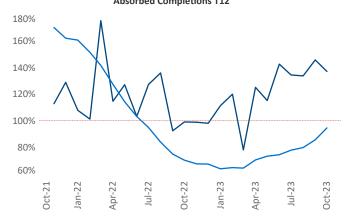

Multifamily housing **demand** has been positive with **2,442** ▲ net units absorbed over the past twelve months. This is up **340** ▲ units from the previous year's gain of **2,102** ▲ absorbed units.