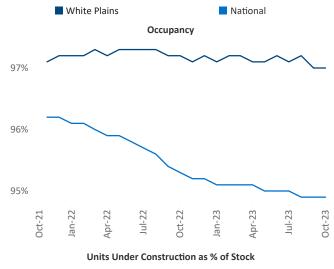

kskill Moni
Wantage Mount Kisco Bridg
New City
Stamford
Stamford
Stamford
Stamford
Stamford

Paterson Yon

White Plains is the 55th largest multifamily market with 79,788 completed units and 49,991 units in development, 10,513 of which have already broken ground.

New lease asking **rents** are at **\$2,293**, up **4.0%** ▲ from the previous year placing White Plains at **24th** overall in year-over-year rent growth.

Multifamily housing **demand** has been positive with **2,442** ▲ net units absorbed over the past twelve months. This is up **340** ▲ units from the previous year's gain of **2,102** ▲ absorbed units.

Employment in White Plains has grown by 1.7% ▲ over the past 12 months, while hourly wages have risen by 0.4% ▲ YoY to \$39.01 according to the *Bureau of Labor Statistics*.