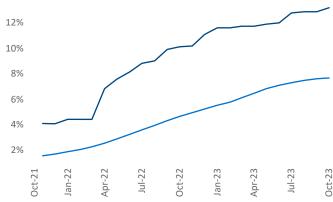

Paterson Yon

White Plains is the 55th largest multifamily market with 79,788 completed units and 49,991 units in development, 10,513 of which have already broken ground.

New lease asking **rents** are at **\$2,293**, up **4.0%** ▲ from the previous year placing White Plains at **24th** overall in year-over-year rent growth.