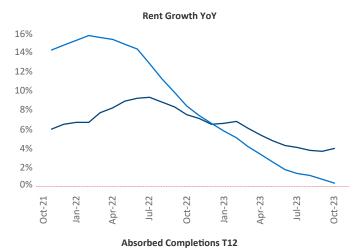

Paterson Yon

White Plains is the 55th largest multifamily market with 79,788 completed units and 49,991 units in development, 10,513 of which have already broken ground.

New lease asking **rents** are at **\$2,293**, up **4.0%** ▲ from the previous year placing White Plains at **24th** overall in year-over-year rent growth.

Multifamily housing **demand** has been positive with **2,442** ▲ net units absorbed over the past twelve months. This is up **340** ▲ units from the previous year's gain of **2,102** ▲ absorbed units.