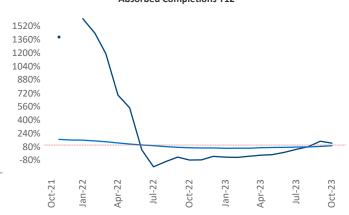

Multifamily housing **demand** has been positive with **370** ▲ net units absorbed over the past twelve months. This is up **842** ▲ units from the previous year's loss of **-472** ▼ absorbed units.

**Employment** in Tulsa has grown by **1.9%** ▲ over the past 12 months, while hourly wages have risen by **4.0%** ▲ YoY to **\$31.06** according to the *Bureau of Labor Statistics*.