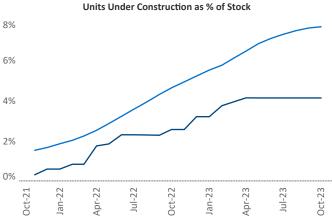

## Tulsa

October 2023

**Tulsa** is the **61st** largest multifamily market with **66,143** completed units and **7,334** units in development, **2,733** of which have already broken ground.

New lease asking **rents** are at \$979, up 2.9% ▲ from the previous year placing Tulsa at 42nd overall in year-over-year rent growth.

Multifamily housing **demand** has been positive with **370** ▲ net units absorbed over the past twelve months. This is up **842** ▲ units from the previous year's loss of **-472** ▼ absorbed units.

**Employment** in Tulsa has grown by **1.9%** ▲ over the past 12 months, while hourly wages have risen by **4.0%** ▲ YoY to **\$31.06** according to the *Bureau of Labor Statistics*.