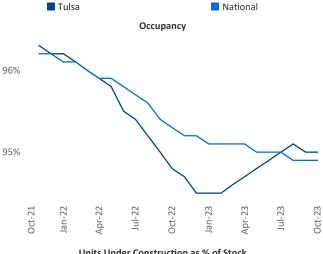

## Tulsa

October 2023

**Tulsa** is the **61st** largest multifamily market with **66,143** completed units and **7,334** units in development, **2,733** of which have already broken ground.

New lease asking **rents** are at \$979, up 2.9% ▲ from the previous year placing Tulsa at 42nd overall in year-over-year rent growth.

Multifamily housing **demand** has been positive with **370** ▲ net units absorbed over the past twelve months. This is up **842** ▲ units from the previous year's loss of **-472** ▼ absorbed units.

**Employment** in Tulsa has grown by **1.9%** ▲ over the past 12 months, while hourly wages have risen by **4.0%** ▲ YoY to **\$31.06** according to the *Bureau of Labor Statistics*.