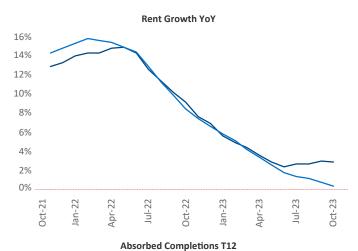

## Tulsa

October 2023

**Tulsa** is the **61st** largest multifamily market with **66,143** completed units and **7,334** units in development, **2,733** of which have already broken ground.

New lease asking **rents** are at \$979, up 2.9% ▲ from the previous year placing Tulsa at 42nd overall in year-over-year rent growth.

Multifamily housing **demand** has been positive with **370** ▲ net units absorbed over the past twelve months. This is up **842** ▲ units from the previous year's loss of **-472** ▼ absorbed units.

**Employment** in Tulsa has grown by **1.9%** ▲ over the past 12 months, while hourly wages have risen by **4.0%** ▲ YoY to **\$31.06** according to the *Bureau of Labor Statistics*.