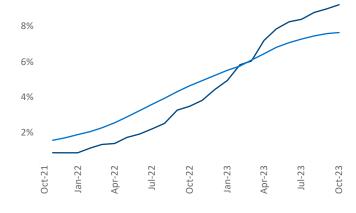

New lease asking **rents** are at \$1,803, down -1.2% ▼ from the previous year placing Tampa - St Petersburg at 99th overall in year-over-year rent growth.

Multifamily housing demand has been positive with **7,292** ▲ net units absorbed over the past twelve months. This is up **3,342** ▲ units from the previous year's gain of **3,950** ▲ absorbed units.