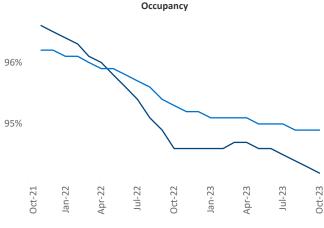

Employment in Tampa - St Petersburg has grown by 2.4% ▲ over the past 12 months, while hourly wages have risen by 5.4% ▲ YoY to \$31.83 according to the Bureau of Labor Statistics.

**Units Under Construction as % of Stock** 