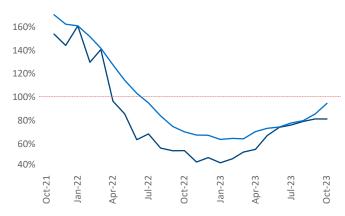

Rent Growth YoY 26% 22% 18% 14% 10% 6% 2% -2% Jul-23 Jan-22 Apr-22 Jul-22 Oct-22 Oct-23 Oct-21

**Absorbed Completions T12**