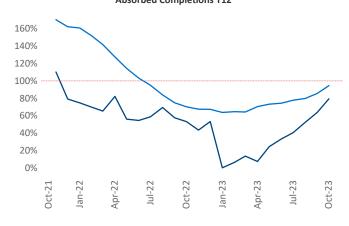

New lease asking **rents** are at \$1,731, down -0.6% ▼ from the previous year placing Tacoma at 94th overall in year-over-year rent growth.

Multifamily housing **demand** has been positive with **2,566** ▲ net units absorbed over the past twelve months. This is up **1,869** ▲ units from the previous year's gain of **697** ▲ absorbed units.