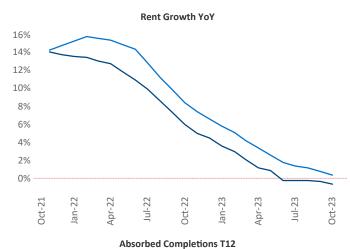

New lease asking **rents** are at \$1,731, down -0.6% ▼ from the previous year placing Tacoma at 94th overall in year-over-year rent growth.

Multifamily housing **demand** has been positive with **2,566** ▲ net units absorbed over the past twelve months. This is up **1,869** ▲ units from the previous year's gain of **697** ▲ absorbed units.