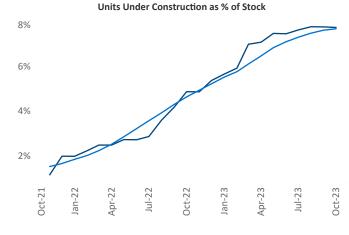

Contacts

Jeff Adler Vice President <u>Jeff.Adler@yardi.com</u> Razvan Cimpean SEO Engineer Razvan-I.Cimpean@yardi.com Tacoma
October 2023

**Tacoma** is the **56th** largest multifamily market with **76,063** completed units and **28,599** units in development, **5,868** of which have already broken ground.