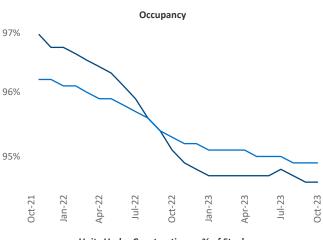

Jeff.Adler@yardi.com</u> Razvan Cimpean SEO Engineer Razvan-I.Cimpean@yardi.com Tacoma
October 2023

**Tacoma** is the **56th** largest multifamily market with **76,063** completed units and **28,599** units in development, **5,868** of which have already broken ground.

New lease asking **rents** are at \$1,731, down -0.6% ▼ from the previous year placing Tacoma at 94th overall in year-over-year rent growth.

Multifamily housing **demand** has been positive with **2,566** ▲ net units absorbed over the past twelve months. This is up **1,869** ▲ units from the previous year's gain of **697** ▲ absorbed units.

**Employment** in Tacoma has grown by **2.0%** ▲ over the past 12 months, while hourly wages have risen by **5.4%** ▲ YoY to \$37.00 according to the *Bureau of Labor Statistics*.











## **DISCLAIMER**

ALTHOUGH EVERY EFFORT IS MADE TO ENSURE THE ACCURACY, TIMELINESS AND COMPLETENESS OF THE INFORMATION PROVIDED IN THIS PUBLICATION, THE INFORMATION IS PROVIDED "AS IS" AND YARDI MATRIX DOES NOT GUARANTEE, WARRANT, REPRESENT OR UNDERTAKE THAT THE INFORMATION PROVIDED IS CORRECT, ACCURATE, CURRENT OR COMPLETE. YARDI MATRIX IS NOT LIABLE FOR ANY LOSS, CLAIM, OR DEMAND ARISING DIRECTLY OR INDIRECTLY FROM ANY USE OR RELIANCE UPON THE INFORMATION CONTAINED HEREIN.

## **COPYRIGHT NOTICE**

This document, publication and/or presentation (collectively, 'document') is protected by copyright, trademark and other intellectual property laws. Use of this document is subject to the terms and conditions of Yardi Systems, Inc. dba Yardi Matrix's Terms of Use <a href="http://www.y