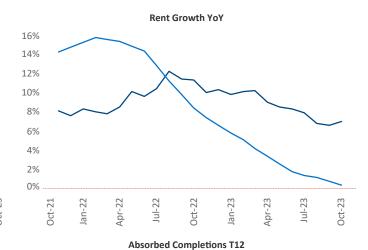

New lease asking **rents** are at **\$1,258**, up **7.0%** ▲ from the previous year placing Syracuse at **5th** overall in year-over-year rent growth.

Multifamily housing **demand** has been positive with **111** ▲ net units absorbed over the past twelve months. This is up **148** ▲ units from the previous year's loss of **-37** ▼ absorbed units.