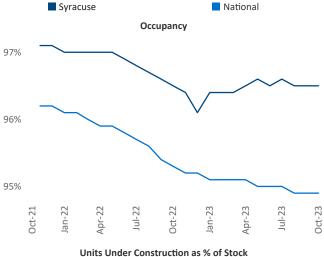

New lease asking **rents** are at **\$1,258**, up **7.0%** ▲ from the previous year placing Syracuse at **5th** overall in year-over-year rent growth.

Multifamily housing **demand** has been positive with **111** ▲ net units absorbed over the past twelve months. This is up **148** ▲ units from the previous year's loss of **-37** ▼ absorbed units.