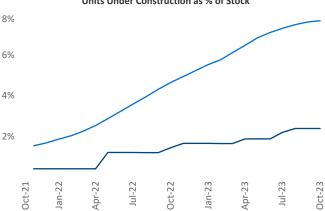

## Syracuse October 2023

Oswego

Fulton
Schroeppel
Clay
Van Buren
Syracuse
Sullivan
Germa
Winfield
Cortland

**Syracuse** is the **98th** largest multifamily market with **31,607** completed units and **8,046** units in development, **754** of which have already broken ground.