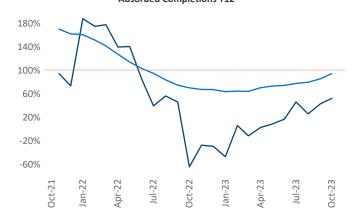

New lease asking **rents** are at **\$1,258**, up **7.0%** ▲ from the previous year placing Syracuse at **5th** overall in year-over-year rent growth.

Multifamily housing **demand** has been positive with **111** ▲ net units absorbed over the past twelve months. This is up **148** ▲ units from the previous year's loss of **-37** ▼ absorbed units.