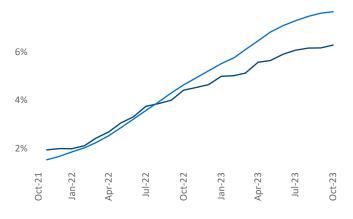

New lease asking **rents** are at **\$2,772**, down **-2.0%** ▼ from the previous year placing San Francisco at **104th** overall in year-over-year rent growth.

Multifamily housing **demand** has been positive with **6,518**  $\blacktriangle$  net units absorbed over the past twelve months. This is up **70**  $\blacktriangle$  units from the previous year's gain of **6,448**  $\blacktriangle$  absorbed units.