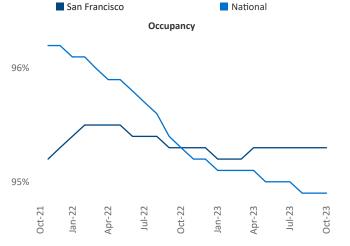

New lease asking **rents** are at **\$2,772**, down **-2.0%** ▼ from the previous year placing San Francisco at **104th** overall in year-over-year rent growth.

Multifamily housing **demand** has been positive with **6,518**  $\blacktriangle$  net units absorbed over the past twelve months. This is up **70**  $\blacktriangle$  units from the previous year's gain of **6,448**  $\blacktriangle$  absorbed units.