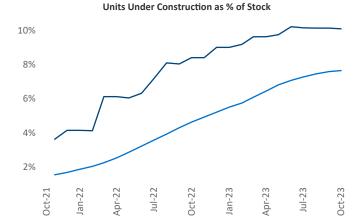

ident <u>Jeff.Adler@yardi.com</u> Razvan Cimpean SEO Engineer Razvan-I.Cimpean@yardi.com Reno October 2023

**Reno** is the **80th** largest multifamily market with **44,383** completed units and **9,603** units in development, **4,486** of which have already broken ground.

New lease asking **rents** are at **\$1,547**, down **-1.1%** ▼ from the previous year placing Reno at **99th** overall in year-over-year rent growth.

Multifamily housing **demand** has been positive with **1,185** ▲ net units absorbed over the past twelve months. This is up **513** ▲ units from the previous year's gain of **672** ▲ absorbed units.

Employment in Reno has grown by 3.2% ▲ over the past 12 months, while hourly wages have risen by 6.7% ▲ YoY to \$32.15 according to the *Bureau of Labor Statistics*.











## **DISCLAIMER**

ALTHOUGH EVERY EFFORT IS MADE TO ENSURE THE ACCURACY, TIMELINESS AND COMPLETENESS OF THE INFORMATION PROVIDED IN THIS PUBLICATION, THE INFORMATION IS PROVIDED "AS IS" AND YARDI MATRIX DOES NOT GUARANTEE, WARRANT, REPRESENT OR UNDERTAKE THAT THE INFORMATION PROVIDED IS CORRECT, ACCURATE, CURRENT OR COMPLETE. YARDI MATRIX IS NOT LIABLE FOR ANY LOSS, CLAIM, OR DEMAND ARISING DIRECTLY OR INDIRECTLY FROM ANY USE OR RELIANCE UPON THE INFORMATION CONTAINED HEREIN.

## **COPYRIGHT NOTICE**

This document, publication and/or presentation (collectively, 'document') is protected by copyright, trademark and other intellectual property laws. Use of this document is subject to the terms and conditions of Yardi Systems, Inc. dba Yardi Matrix's Terms of Use <a href="http://www.yar