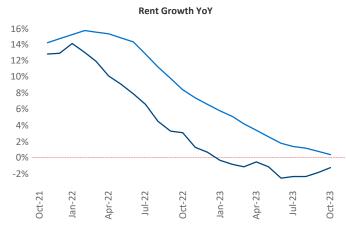

New lease asking **rents** are at **\$1,547**, down **-1.1%** ▼ from the previous year placing Reno at **99th** overall in year-over-year rent growth.

Multifamily housing **demand** has been positive with **1,185** ▲ net units absorbed over the past twelve months. This is up **513** ▲ units from the previous year's gain of **672** ▲ absorbed units.