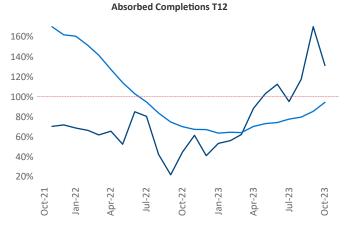

New lease asking **rents** are at **\$1,547**, down **-1.1%** ▼ from the previous year placing Reno at **99th** overall in year-over-year rent growth.

Multifamily housing **demand** has been positive with **1,185** ▲ net units absorbed over the past twelve months. This is up **513** ▲ units from the previous year's gain of **672** ▲ absorbed units.