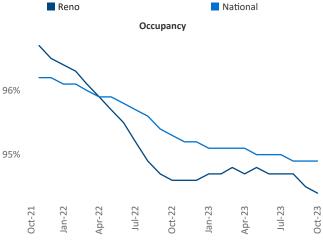

esident <u>Jeff.Adler@yardi.com</u> Razvan Cimpean SEO Engineer Razvan-I.Cimpean@yardi.com Reno October 2023

**Reno** is the **80th** largest multifamily market with **44,383** completed units and **9,603** units in development, **4,486** of which have already broken ground.

New lease asking **rents** are at **\$1,547**, down **-1.1%** ▼ from the previous year placing Reno at **99th** overall in year-over-year rent growth.

Multifamily housing **demand** has been positive with **1,185** ▲ net units absorbed over the past twelve months. This is up **513** ▲ units from the previous year's gain of **672** ▲ absorbed units.

Employment in Reno has grown by 3.2% ▲ over the past 12 months, while hourly wages have risen by 6.7% ▲ YoY to \$32.15 according to the *Bureau of Labor Statistics*.











## **DISCLAIMER**

ALTHOUGH EVERY EFFORT IS MADE TO ENSURE THE ACCURACY, TIMELINESS AND COMPLETENESS OF THE INFORMATION PROVIDED IN THIS PUBLICATION, THE INFORMATION IS PROVIDED "AS IS" AND YARDI MATRIX DOES NOT GUARANTEE, WARRANT, REPRESENT OR UNDERTAKE THAT THE INFORMATION PROVIDED IS CORRECT, ACCURATE, CURRENT OR COMPLETE. YARDI MATRIX IS NOT LIABLE FOR ANY LOSS, CLAIM, OR DEMAND ARISING DIRECTLY OR INDIRECTLY FROM ANY USE OR RELIANCE UPON THE INFORMATION CONTAINED HEREIN.

## **COPYRIGHT NOTICE**

This document, publication and/or presentation (collectively, 'document') is protected by copyright, trademark and other intellectual property laws. Use of this document is subject to the terms and conditions of Yardi Systems, Inc. dba Yardi Matrix's Terms of Use <a href="http://www.y