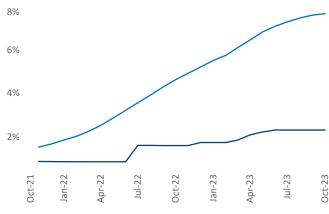

Razvan Cimpean SEO Engineer <u>Razvan-I.Cimpean@yardi.com</u>

## Providence October 2023

**Providence** is the **69th** largest multifamily market with **55,498** completed units and **16,936** units in development, **1,289** of which have already broken ground.

New lease asking **rents** are at **\$1,957**, up **4.1%** ★ from the previous year placing Providence at **22nd** overall in year-over-year rent growth.

Multifamily housing **demand** has been positive with **234** ▲ net units absorbed over the past twelve months. This is down **-627** ▼ units from the previous year's gain of **861** ▲ absorbed units.

Employment in Providence has grown by 0.6% ▲ over the past 12 months, while hourly wages have risen by 3.7% ▲ YoY to \$33.87 according to the *Bureau of Labor Statistics*.