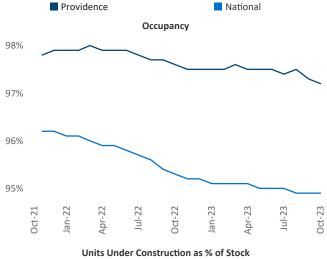

Razvan Cimpean SEO Engineer <u>Razvan-I.Cimpean@yardi.com</u>

## Providence October 2023

**Providence** is the **69th** largest multifamily market with **55,498** completed units and **16,936** units in development, **1,289** of which have already broken ground.

New lease asking **rents** are at **\$1,957**, up **4.1%** ★ from the previous year placing Providence at **22nd** overall in year-over-year rent growth.

Multifamily housing **demand** has been positive with **234** ▲ net units absorbed over the past twelve months. This is down **-627** ▼ units from the previous year's gain of **861** ▲ absorbed units.

Employment in Providence has grown by 0.6% ▲ over the past 12 months, while hourly wages have risen by 3.7% ▲ YoY to \$33.87 according to the *Bureau of Labor Statistics*.