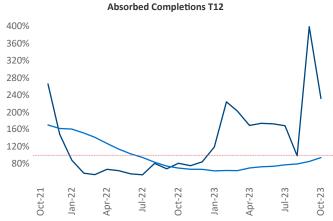

Multifamily housing **demand** has been positive with **234** ▲ net units absorbed over the past twelve months. This is down **-627** ▼ units from the previous year's gain of **861** ▲ absorbed units.