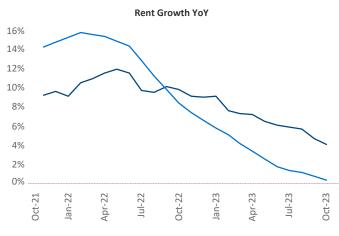

## Providence October 2023

**Providence** is the **69th** largest multifamily market with **55,498** completed units and **16,936** units in development, **1,289** of which have already broken ground.

New lease asking **rents** are at **\$1,957**, up **4.1%** ★ from the previous year placing Providence at **22nd** overall in year-over-year rent growth.